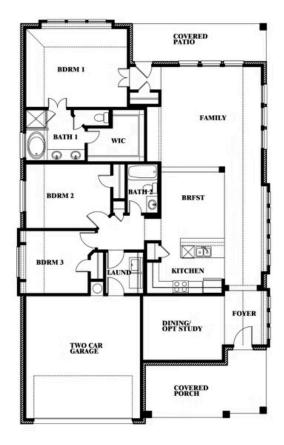

## **Dogwood**

CLASSIC SERIES

**STONE RIVER GLEN 60S** 

2113 RIO PIEDRA DRIVE, ROYSE CITY, TX 75189

**HOMES FROM** 

\$392,990

**1,840** SOUARE FEET

BEDROOMS