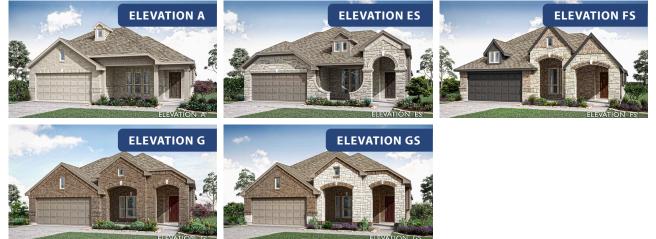

#### **STONE RIVER GLEN 60S**

2113 RIO PIEDRA DRIVE, ROYSE CITY, TX 75189

HOMES FROM \$428,990

2,333 4 SQUARE FEET BEDROOMS **3.0** BATHROOMS **2** CAR GARAGE

Document generated Jul 3, 2025. Prices, plans, square footage, features and materials are subject to change at any time without notice and vary among communities. Listed prices are for informational purposes only, are not binding, and do not create any contractual obligation(s). The price of any home is dependent on numerous factors, all of which are unique to a specific home, and is not guaranteed until specified in a binding contract. Pricing of elevations and additional optional beds/baths vary per plan. Some plans require a premium homesite. Please ask the Community Manager for details. Renderings of homes are artist concepts and may not reflect exact colors and materials.

### STONE RIVER GLEN 60S

2113 RIO PIEDRA DRIVE, ROYSE CITY, TX 75189

Dogwood III

This brochure is for general informational purposes and is to be used as a guide only. Changes may be made during the development process and floorplans, dimensions, fixtures, fittings, finishes and specifications are subject to change without notice. Window placement, balcony configuration, wardrobe sizes and living areas may vary slightly within each plan type. EQUAL HOUSING OPPORTUNITY