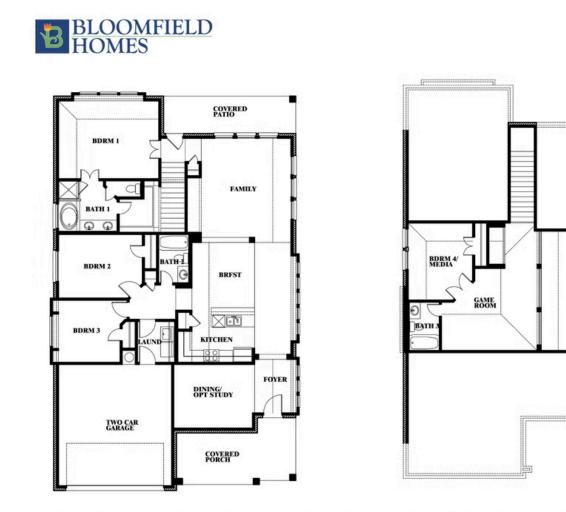

#### **STONE RIVER GLEN 60S**

2113 RIO PIEDRA DRIVE, ROYSE CITY, TX 75189

HOMES FROM \$428,990

2,333 4 SQUARE FEET BEDROOMS **3.0** BATHROOMS **2** CAR GARAGE

Document generated Jul 3, 2025. Prices, plans, square footage, features and materials are subject to change at any time without notice and vary among communities. Listed prices are for informational purposes only, are not binding, and do not create any contractual obligation(s). The price of any home is dependent on numerous factors, all of which are unique to a specific home, and is not guaranteed until specified in a binding contract. Pricing of elevations and additional optional beds/baths vary per plan. Some plans require a premium homesite. Please ask the Community Manager for details. Renderings of homes are artist concepts and may not reflect exact colors and materials.

### STONE RIVER GLEN 60S

2113 RIO PIEDRA DRIVE, ROYSE CITY, TX 75189

Dogwood III

This brochure is for general informational purposes and is to be used as a guide only. Changes may be made during the development process and floorplans, dimensions, fixtures, fittings, finishes and specifications are subject to change without notice. Window placement, balcony configuration, wardrobe sizes and living areas may vary slightly within each plan type. EQUAL HOUSING OPPORTUNITY