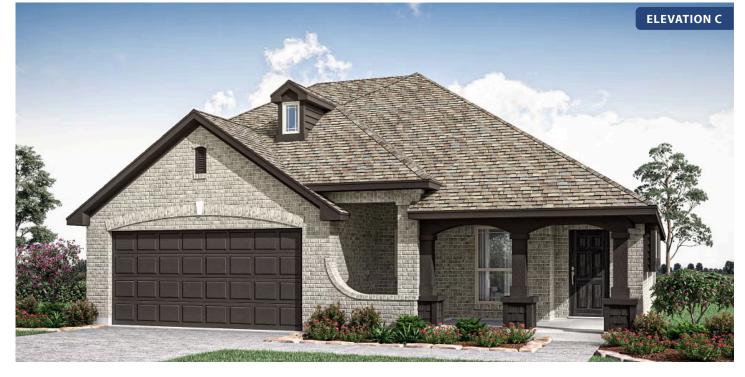

#### **STONE RIVER GLEN 60S**

2113 RIO PIEDRA DRIVE, ROYSE CITY, TX 75189

HOMES FROM \$428,990

2,333 4 SQUARE FEET BEDROOMS **3.0** BATHROOMS **2** CAR GARAGE

Document generated Jul 3, 2025. Prices, plans, square footage, features and materials are subject to change at any time without notice and vary among communities. Listed prices are for informational purposes only, are not binding, and do not create any contractual obligation(s). The price of any home is dependent on numerous factors, all of which are unique to a specific home, and is not guaranteed until specified in a binding contract. Pricing of elevations and additional optional beds/baths vary per plan. Some plans require a premium homesite. Please ask the Community Manager for details. Renderings of homes are artist concepts and may not reflect exact colors and materials.

### STONE RIVER GLEN 60S

2113 RIO PIEDRA DRIVE, ROYSE CITY, TX 75189

Dogwood III

This brochure is for general informational purposes and is to be used as a guide only. Changes may be made during the development process and floorplans, dimensions, fixtures, fittings, finishes and specifications are subject to change without notice. Window placement, balcony configuration, wardrobe sizes and living areas may vary slightly within each plan type. EQUAL HOUSING OPPORTUNITY