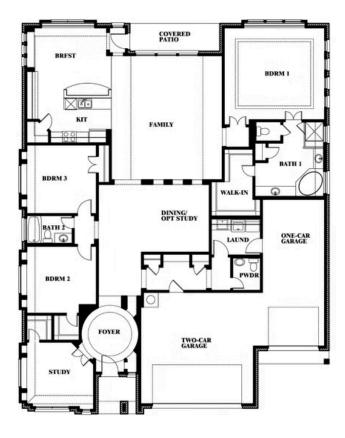

## **Primrose FE**

CLASSIC SERIES

**STONE RIVER GLEN 60S** 

2113 RIO PIEDRA DRIVE, ROYSE CITY, TX 75189

**HOMES FROM** 

\$492,990

**2,775** SOUARE FEET

**3**BEDROOMS

## Primrose FE

This brochure is for general informational purposes and is to be used as a guide only. Changes may be made during the development process and floorplans, dimensions, fixtures, fittings, finishes and specifications are subject to change without notice. Window placement, balcony configuration, wardrobe sizes and living areas may vary slightly within each plan type. EQUAL HOUSING OPPORTUNITY