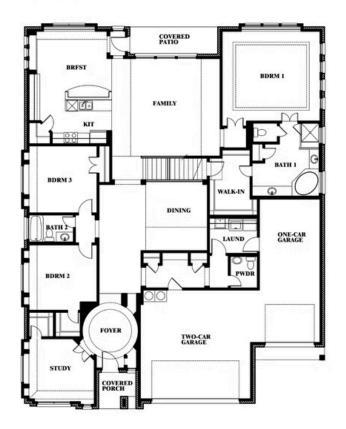

## **Primrose FE II**

**CLASSIC SERIES** 

**STONE RIVER GLEN 60S** 

2113 RIO PIEDRA DRIVE, ROYSE CITY, TX 75189

**HOMES FROM** 

\$530,990

3,336 SOUARE FEET

BEDROOMS

3.5 BATHROOMS 3

CAR GARAGE