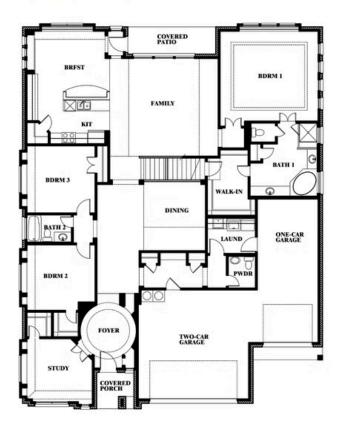

## **Primrose FE IV**

**CLASSIC SERIES** 

**STONE RIVER GLEN 60S** 

2113 RIO PIEDRA DRIVE, ROYSE CITY, TX 75189

**HOMES FROM** 

\$544,990

**3,543** SOUARE FEET

# BEDROOMS 3.5
BATHROOMS

**3** CAR GARAGE