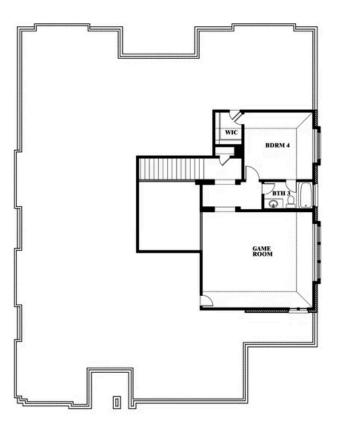

## **Primrose FE IV**

**CLASSIC SERIES** 

**STONE RIVER GLEN 60S** 

2113 RIO PIEDRA DRIVE, ROYSE CITY, TX 75189

**HOMES FROM** 

\$544,990

**3,543** SOUARE FEET

# BEDROOMS 3.5
BATHROOMS

**3** CAR GARAGE