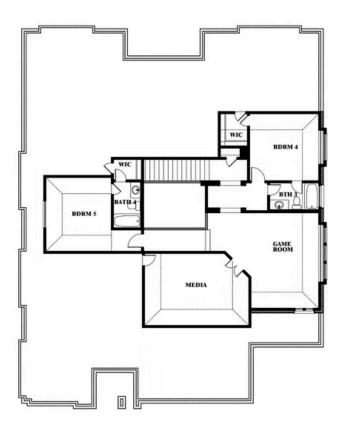

## **Primrose FE VI**

**CLASSIC SERIES** 

**STONE RIVER GLEN 60S** 

2113 RIO PIEDRA DRIVE, ROYSE CITY, TX 75189

**HOMES FROM** 

\$577,990

4,065 SOUARE FEET

**5**BEDROOMS