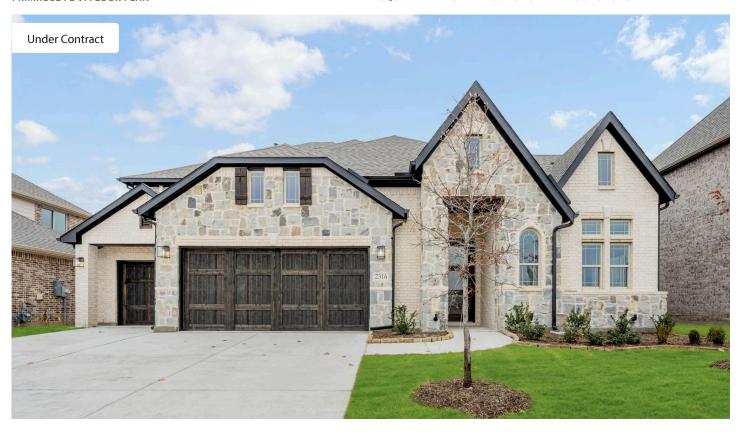

## 2316 Saint Andrews Way

ROYSE CITY, TX 75189 STONE RIVER GLEN 60S

PRIMROSE FE VI FLOOR PLAN

PRICED AT

\$624,427

4062 SOUARE FEET

5 BEDROOMS 4.5
BATHROOMS

3 CAR GARAGE

BRAND NEW & NEVER LIVED IN! READY NOW! Distinctive architecture and refined finishes come together in this Bloomfield-built Primrose FE VI, located in Royse City's Stone River Glen across from the golf course. With 5 bedrooms and 4.5 baths, this home delivers flexibility for everyday living and weekend hosting. A rotunda-style entry welcomes you into a bright, open interior with vaulted ceilings and wood beams drawing attention to the dramatic stone fireplace. The kitchen showcases quartz counters, painted shaker cabinetry, modern backsplash, a pot filler, built-in appliances, under-cabinet lighting, a walk-in pantry with a frosted glass door, and a large island that connects seamlessly to the main living area. The primary suite was designed to give you every luxury with a large window seat, deck mount tub, glass-enclosed shower, split vanities, and a walk-in closet that holds it all. 2 more bedroooms downstairs split a bath downstairs, and the Study could be used flexibly. More flexible space upstairs at the Game Room, which has a built-in desk, and the large moody Media Room! Another 2 bedrooms are located on either side of the second floor, both with a walk-in closet and ensuite baths. Notable upgrades include wood-look tile throughout common areas, French doors at the study, horizontal metal stair railings, cedar garage doors, a mud room cabinet, and a dedicated laundry room with a cabinet to help with organization. Step outside to an oversized lot outfitted with full gutters, accent lighting, and a built-in gas line for grilling. Home includes a six-month membership to Stone River Golf Club. Future community amenities feature a pool, putting green, and playground. Minutes from Lake Ray Hubbard, shopping, and dining in downtown Rockwall. Visit Stone River Glen to tour for yourself!