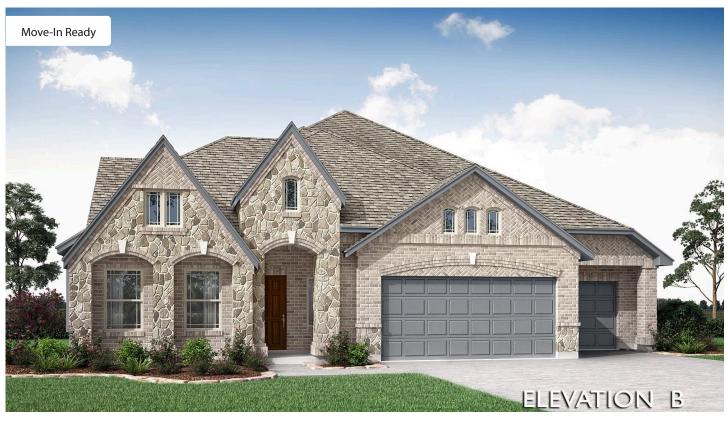

Bloomfield's Primrose FE plan is a beautifully designed single-story home that lives large—offering over 2,700 square feet of intentional space with upgraded features throughout. This home combines curb appeal and comfort with a brick & stone façade, cedar garage doors, and an 8' front door welcoming you in. Inside, the open-concept layout is anchored by a Family Room with a floor-to-ceiling stone fireplace and cedar mantel. The Deluxe Kitchen showcases quartz countertops, a gas cooktop, a pot filler over the stove, and upgraded cabinetry that maximizes both function and style. A central island and large breakfast nook make this a perfect space to gather. With 3 bedrooms, 2.5 baths, and a dedicated Study tucked near the front entry that includes a walk-in closet, this layout offers flexibility for work-from-home or guest space. The private Primary Suite features a spacious en-suite bath and a generous walk-in closet, while Bedrooms 2 and 3 share a full hall bath in a separate wing. Additional highlights include: tile and laminate flooring in main living areas, a formal Dining Room, bay windows, cedar garage doors, window seats, tankless water heater, and upgraded lighting. The 3-car split garage design adds versatility for storage, hobbies, or parking. A covered patio overlooks the backyard, providing ample space to entertain, garden, or relax. Enjoy playing golf at Stone River Golf Club. This home brings together luxury and livability in one of Royse City's most charming communities.