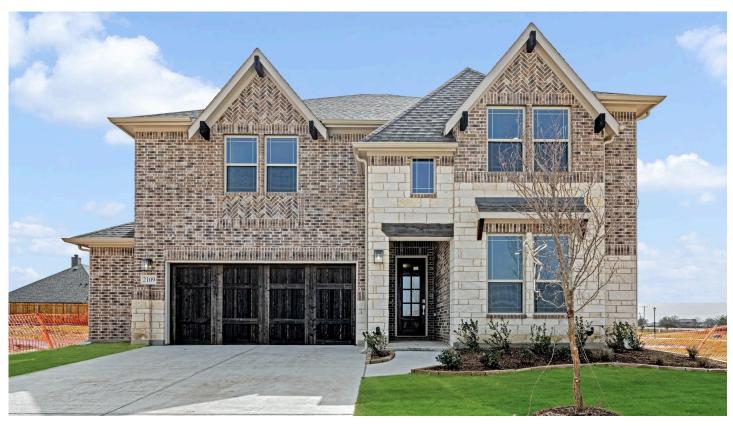

## 2109 Stone River Boulevard

ROYSE CITY, TX 75189 STONE RIVER GLEN 60S

**ROSE II FLOOR PLAN** 

PRICED AT

\$571,557 \$529,577

3557 SQUARE FEET

**5** BEDROOMS **4.0**BATHROOMS

2.5
CAR GARAGE

In the Rose II, elegance meets functionality throughout a two-story residence. With 5 spacious bedrooms, 4 baths, Study, and upscale features throughout, this home has it all. Laminate floors flow through open common areas, leading to a large Family Room with soaring ceilings and a stone Fireplace with a gas starter. Island-centered, Deluxe Kitchen boasting granite countertops, built-in SS appliances, custom cabinetry, and a walk-in pantry. The Primary Suite provides an ensuite bath with a garden tub, a separate shower, and a large walk-in closet. Upstairs, an oversized Game Room and Media Room offer versatile spaces for entertainment, along with a well equipped Jack and Jill bath. The home also boasts a deep garage and a fully bricked front porch to complement the brick and stone façade, and 8' Front Door. Practical amenities like gutters and a gas stub for your grill are included! Stop by Bloomfield in Stone River Glen to learn more.