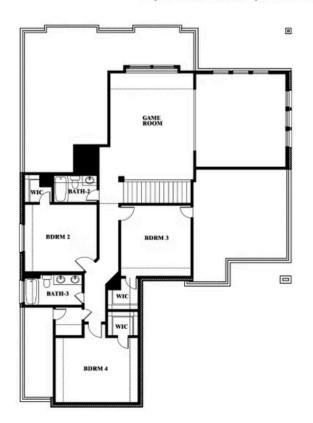

## **Spring Cress**

#### STONE RIVER GLEN 60S

2113 RIO PIEDRA DRIVE, ROYSE CITY, TX 75189

Spring Cress Opt. Mini Garage at Dining

This brochure is for general informational purposes and is to be used as a guide only. Changes may be made during the development process and floorplans, dimensions, fixtures, fittings, finishes and specifications are subject to change without notice. Window placement, balcony configuration, wardrobe sizes and living areas may vary slightly within each plan type. EQUAL HOUSING OPPORTUNITY