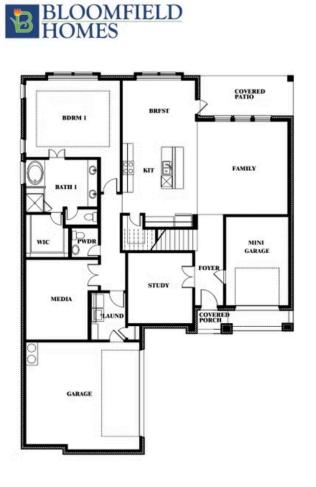

## **Spring Cress**

#### STONE RIVER GLEN 60S

2113 RIO PIEDRA DRIVE, ROYSE CITY, TX 75189

Spring Cress Opt. Bed 5 & Bath 4 at Dining

This brochure is for general informational purposes and is to be used as a guide only. Changes may be made during the development process and floorplans, dimensions, fixtures, fittings, finishes and specifications are subject to change without notice. Window placement, balcony configuration, wardrobe sizes and living areas may vary slightly within each plan type. EQUAL HOUSING OPPORTUNITY