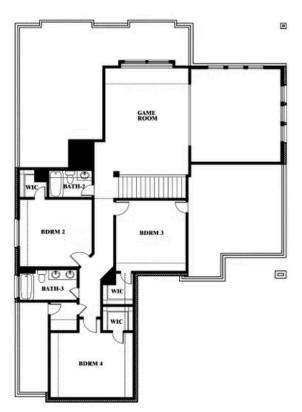

## **Spring Cress**

#### STONE RIVER GLEN 60S

2113 RIO PIEDRA DRIVE, ROYSE CITY, TX 75189

Spring Cress Opt. Bed 6 & Bath 5 at Media

This brochure is for general informational purposes and is to be used as a guide only. Changes may be made during the development process and floorplans, dimensions, fixtures, fittings, finishes and specifications are subject to change without notice. Window placement, balcony configuration, wardrobe sizes and living areas may vary slightly within each plan type. EQUAL HOUSING OPPORTUNITY