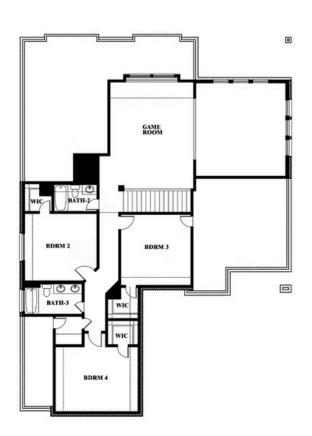

## **Spring Cress**

#### STONE RIVER GLEN 60S

2113 RIO PIEDRA DRIVE, ROYSE CITY, TX 75189

Spring Cress

This brochure is for general informational purposes and is to be used as a guide only. Changes may be made during the development process and floorplans, dimensions, fixtures, fittings, finishes and specifications are subject to change without notice. Window placement, balcony configuration, wardrobe sizes and living areas may vary slightly within each plan type. EQUAL HOUSING OPPORTUNITY