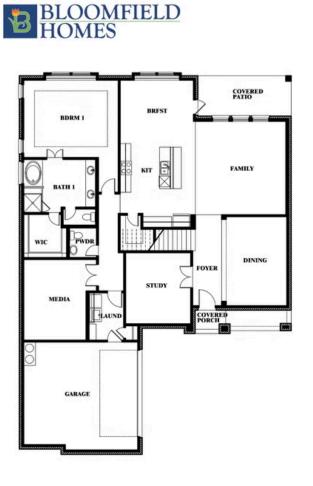

#### STONE RIVER GLEN 60S

2113 RIO PIEDRA DRIVE, ROYSE CITY, TX 75189

Spring Cress

This brochure is for general informational purposes and is to be used as a guide only. Changes may be made during the development process and floorplans, dimensions, fixtures, fittings, finishes and specifications are subject to change without notice. Window placement, balcony configuration, wardrobe sizes and living areas may vary slightly within each plan type. EQUAL HOUSING OPPORTUNITY