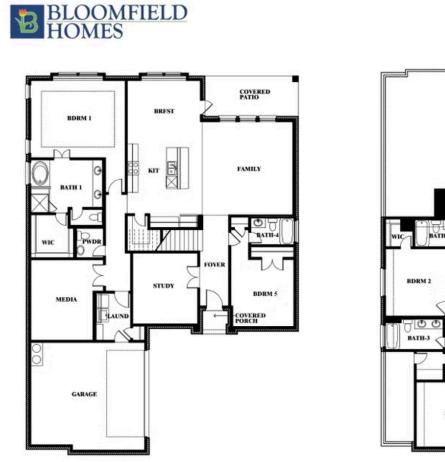

## **Spring Cress**

#### STONE RIVER GLEN 60S

2113 RIO PIEDRA DRIVE, ROYSE CITY, TX 75189

Spring Cress Opt. Mini Garage at Dining

This brochure is for general informational purposes and is to be used as a guide only. Changes may be made during the development process and floorplans, dimensions, fixtures, fittings, finishes and specifications are subject to change without notice. Window placement, balcony configuration, wardrobe sizes and living areas may vary slightly within each plan type. EQUAL HOUSING OPPORTUNITY