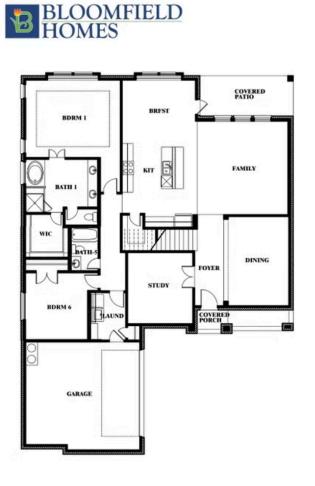

## **Spring Cress**

#### STONE RIVER GLEN 60S

2113 RIO PIEDRA DRIVE, ROYSE CITY, TX 75189

Spring Cress Opt. Bed 6 & Bath 5 at Media

This brochure is for general informational purposes and is to be used as a guide only. Changes may be made during the development process and floorplans, dimensions, fixtures, fittings, finishes and specifications are subject to change without notice. Window placement, balcony configuration, wardrobe sizes and living areas may vary slightly within each plan type. EQUAL HOUSING OPPORTUNITY