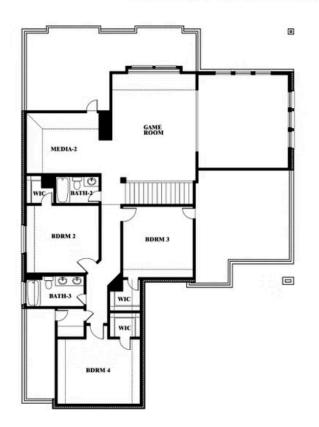

# **Spring Cress II**

### STONE RIVER GLEN 60S

2113 RIO PIEDRA DRIVE, ROYSE CITY, TX 75189

Spring Cress II

This brochure is for general informational purposes and is to be used as a guide only. Changes may be made during the development process and floorplans, dimensions, fixtures, fittings, finishes and specifications are subject to change without notice. Window placement, balcony configuration, wardrobe sizes and living areas may vary slightly within each plan type. EQUAL HOUSING OPPORTUNITY