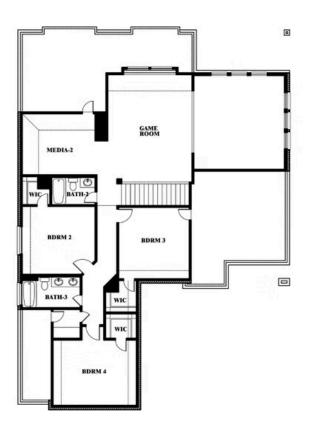

# **Spring Cress II**

### STONE RIVER GLEN 60S

2113 RIO PIEDRA DRIVE, ROYSE CITY, TX 75189

Spring Cress II

This brochure is for general informational purposes and is to be used as a guide only. Changes may be made during the development process and floorplans, dimensions, fixtures, fittings, finishes and specifications are subject to change without notice. Window placement, balcony configuration, wardrobe sizes and living areas may vary slightly within each plan type. EQUAL HOUSING OPPORTUNITY