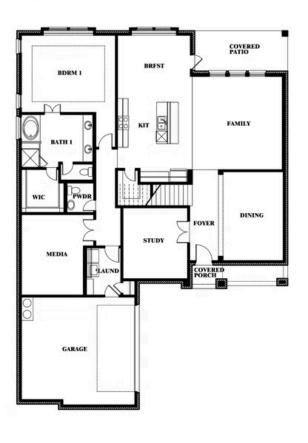

# **Spring Cress II**

### STONE RIVER GLEN 60S

2113 RIO PIEDRA DRIVE, ROYSE CITY, TX 75189

Spring Cress II

This brochure is for general informational purposes and is to be used as a guide only. Changes may be made during the development process and floorplans, dimensions, fixtures, fittings, finishes and specifications are subject to change without notice. Window placement, balcony configuration, wardrobe sizes and living areas may vary slightly within each plan type. EQUAL HOUSING OPPORTUNITY