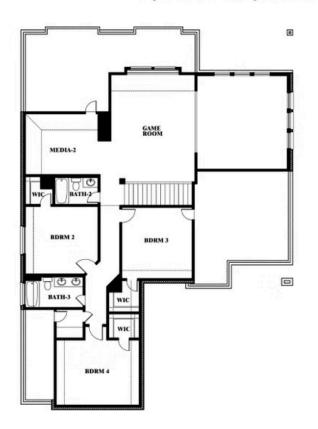

# **Spring Cress II**

### STONE RIVER GLEN 60S

2113 RIO PIEDRA DRIVE, ROYSE CITY, TX 75189

Spring Cress II Opt. Bed 5 & Bath 4 at Dining

This brochure is for general informational purposes and is to be used as a guide only. Changes may be made during the development process and floorplans, dimensions, fixtures, fittings, finishes and specifications are subject to change without notice. Window placement, balcony configuration, wardrobe sizes and living areas may vary slightly within each plan type. EQUAL HOUSING OPPORTUNITY