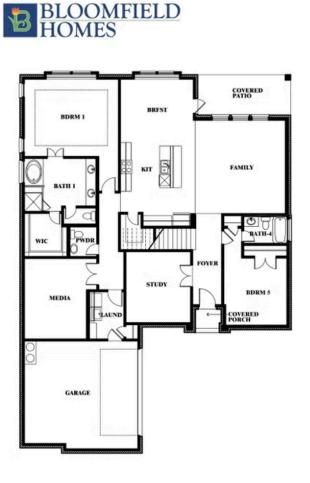

# **Spring Cress II**

### STONE RIVER GLEN 60S

2113 RIO PIEDRA DRIVE, ROYSE CITY, TX 75189

Spring Cress II Opt. Bed 5 & Bath 4 at Dining

This brochure is for general informational purposes and is to be used as a guide only. Changes may be made during the development process and floorplans, dimensions, fixtures, fittings, finishes and specifications are subject to change without notice. Window placement, balcony configuration, wardrobe sizes and living areas may vary slightly within each plan type. EQUAL HOUSING OPPORTUNITY