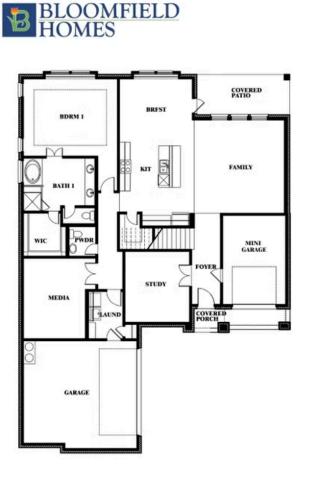

# **Spring Cress II**

BLOOMFIELD HOMES

#### STONE RIVER GLEN 60S 2113 RIO PIEDRA DRIVE, ROYSE CITY, TX 75189

Spring Cress II

This brochure is for general informational purposes and is to be used as a guide only. Changes may be made during the development process and floorplans, dimensions, fixtures, fittings, finishes and specifications are subject to change without notice. Window placement, balcony configuration, wardrobe sizes and living areas may vary slightly within each plan type. EQUAL HOUSING OPPORTUNITY