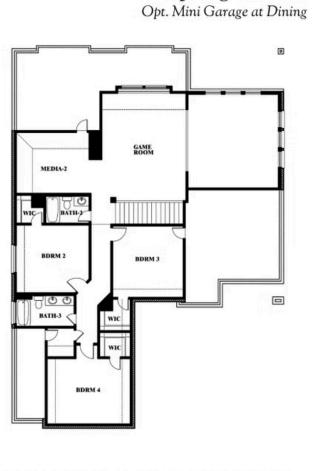

## **Spring Cress II**

#### STONE RIVER GLEN 60S

2113 RIO PIEDRA DRIVE, ROYSE CITY, TX 75189

Spring Cress II Opt. Bed 6 & Bath 5 at Media

This brochure is for general informational purposes and is to be used as a guide only. Changes may be made during the development process and floorplans, dimensions, fixtures, fittings, finishes and specifications are subject to change without notice. Window placement, balcony configuration, wardrobe sizes and living areas may vary slightly within each plan type. EQUAL HOUSING OPPORTUNITY