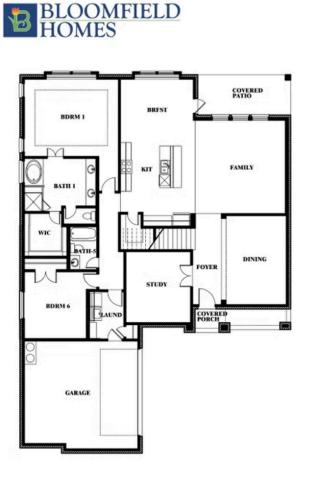

# **Spring Cress II**

### STONE RIVER GLEN 60S

2113 RIO PIEDRA DRIVE, ROYSE CITY, TX 75189

Spring Cress II Opt. Bed 5 & Bath 4 at Dining

This brochure is for general informational purposes and is to be used as a guide only. Changes may be made during the development process and floorplans, dimensions, fixtures, fittings, finishes and specifications are subject to change without notice. Window placement, balcony configuration, wardrobe sizes and living areas may vary slightly within each plan type. EQUAL HOUSING OPPORTUNITY