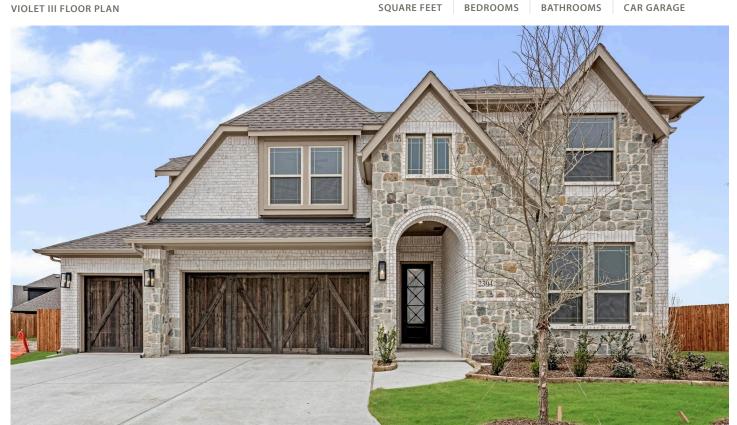

The Violet III is a contemporary floor plan that offers 5 bedrooms, 4 baths - with the bathrooms either being directly connected or right outside the bedrooms - Game Room, and Covered Back Patio. Wide foyer entrance, tall ceilings, and a connected Family and Kitchen with a two-story overlook from the Game Room above. Cozy ambiance from a stacked stone-to-ceiling fireplace with a classic cedar mantel. The Deluxe Kitchen beckons with granite countertops, built-in SS appliances, and a large Island. Step from the dining area onto the Covered Patio with a gas stub, perfect for outdoor entertaining! The generous Primary Suite offers a large walk-in closet and ensuite retreat. The striking brick and stone façade is enhanced by gutters, an 8' front door, and a landscaping package. Enjoy the luxury of Cedar Garage Doors on a 3-car garage for all storage needs. This home has it all - Contact us or visit our Stone River Glen model to learn more!