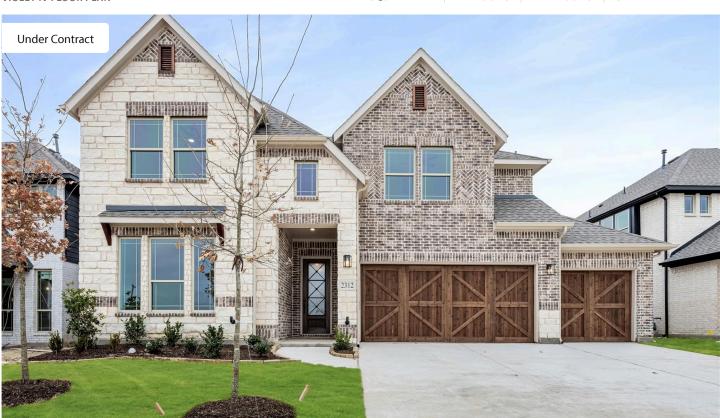

## 2312 Saint Andrews Way

SOUARE FEET

ROYSE CITY, TX 75189

**STONE RIVER GLEN 60S** 

VIOLET IV FLOOR PLAN

Introducing Bloomfield's Violet IV floor plan, a two-story sanctuary boasting 4 bedrooms and 3.5 baths. Step into elegance with a Formal Dining Room and unwind in the spacious Family Room. Deluxe Kitchen beckons with Shaker White cabinets, Granite countertops, and built-in SS appliances, complemented by under counter lights. Retreat to the comfort of the Primary Suite, featuring an ensuite bath and walk-in closet. Upstairs, discover leisure spaces like the Game Room and Media room, ideal for entertainment. Enjoy the luxury of Cedar Garage Doors on the 3-car garage and the cozy ambiance of the Tile-to-Mantel Fireplace with a Cedar Mantel. French Glass doors add sophistication to the Study, while the 8' Republic Front Door makes for a grand entrance. Experience the inviting charm of Laminate Wood flooring before stepping outside onto the Extended Covered Patio, complete with a ceiling fan for enhanced ambiance. Don't miss practical amenities like gutters and gas drop at the patio. Contact us or visit our Stone River Glen model.