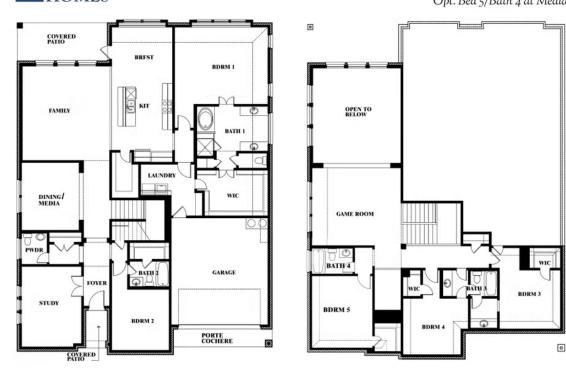

## Bellflower II Opt. Bed 5/Bath 4 at Media

This brochure is for general informational purposes and is to be used as a guide only. Changes may be made during the development process and floorplans, dimensions, fixtures, fittings, finishes and specifications are subject to change without notice. Window placement, balcony configuration, wardrobe sizes and living areas may vary slightly within each plan type. EQUAL HOUSING OPPORTUNITY