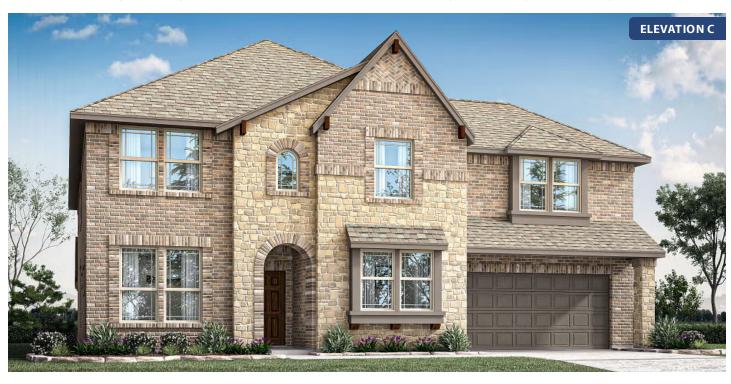

# **Bellflower II**

CLASSIC SERIES

### **STONE RIVER GLEN**

2204 RIO PIEDRA DRIVE, ROYSE CITY, TX 75189

**HOMES FROM** 

\$548,990 - \$560,990

**3,774** SOUARE FEET

BEDROOMS

3.5
BATHROOMS

2

CAR GARAGE

**Bellflower II** 