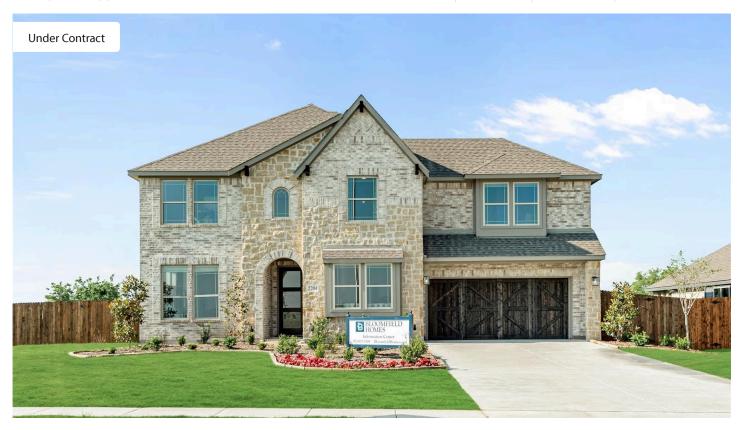

## 2204 Rio Piedra Drive

ROYSE CITY, TX 75189
STONE RIVER GLEN

BELLFLOWER II FLOOR PLAN

PRICED AT \$746,895 \$654,895

3780 SOUARE FEET

4 BEDROOMS 3.5
BATHROOMS

**2** CAR GARAGE

MODEL HOME SALE! Anticipated October 2024 closing. Bloomfield Homes meticulously crafted this popular two-story to be our premier sales model, so you know it's packed with the best! RARE opportunity to buy new in the golf-course community of Stone River on a MASSIVE homesite over 30,000 square feet From top to bottom, our designer chose chic finishes in a neutral white color palette with accents of warm wood. Gorgeous wood floors line all the common areas downstairs, white painted cabinets with glaze add depth, upgraded tile in wet areas, an elegant white ledge stone fireplace with a cedar mantel soars to the ceiling, and upgraded quartz & granite surfaces throughout. The smart design places the Primary Suite downstairs with its walk-in closet connecting to the laundry, as well as a Junior Suite, Study & Formal Dining. Media & Game Room entertainment spaces upstairs. Professionally cared for lawn from inception with landscaped flower beds. Custom drapes & window seat cushions are included in the sale. Amazing opportunity with more included, stop in to tour!