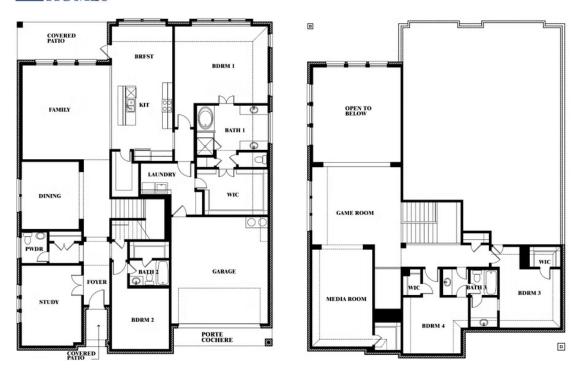

BELLFLOWER II | Classic Series

A two-story floor plan with four bedrooms, three and a half bathrooms, dining room, game room, media room and a study. Optional configurations include a media room in lieu of the dining room or an optional Bedroom 5 with or without a full bathroom in lieu of upstairs media room.