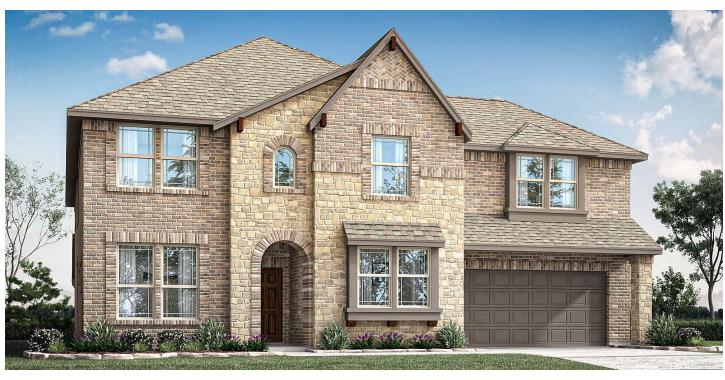

## 2204 Rio Piedra Drive

**ROYSE CITY, TX 75189** 

STONE RIVER GLEN

BELLFLOWER II FLOOR PLAN

3785 SOUARE FEET

**4**BEDROOMS

3.5
BATHROOMS

2 CAR GARAGE

BELLFLOWER II | Classic Series

A two-story floor plan with four bedrooms, three and a half bathrooms, dining room, game room, media room and a study. Optional configurations include a media room in lieu of the dining room or an optional Bedroom 5 with or without a full bathroom in lieu of upstairs media room.