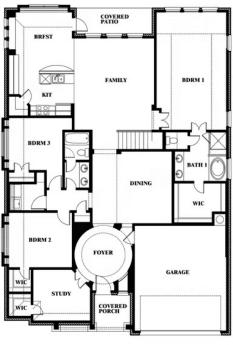

## 2208 Rio Piedra Drive

**ROYSE CITY, TX 75189** 

STONE RIVER GLEN

CAROLINA IV FLOOR PLAN

3285 SOUARE FEET

**4**BEDROOMS

3.0 BATHROOMS **2** CAR GARAGE

The Classic Series Carolina IV floor plan is a two-story home with four bedrooms, study and three bathrooms. Features of this plan include a rotunda entry, covered porch, formal dining, large family room, open kitchen with custom cabinets and island, a bedroom suite with walk-in closet and garden tub, an upstairs game room, media room and second bedroom suite. Contact us or visit our model home for more information about building this plan.