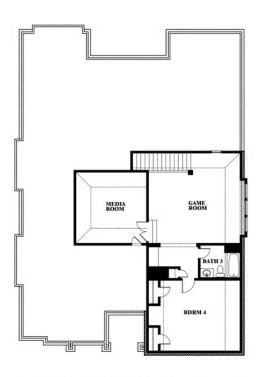

## 2208 Rio Piedra Drive

**ROYSE CITY, TX 75189** 

STONE RIVER GLEN

CAROLINA IV FLOOR PLAN

3285 SOUARE FEET

**4**BEDROOMS

3.0 BATHROOMS **2** CAR GARAGE

The Classic Series Carolina IV floor plan is a two-story home with four bedrooms, study and three bathrooms. Features of this plan include a rotunda entry, covered porch, formal dining, large family room, open kitchen with custom cabinets and island, a bedroom suite with walk-in closet and garden tub, an upstairs game room, media room and second bedroom suite. Contact us or visit our model home for more information about building this plan.