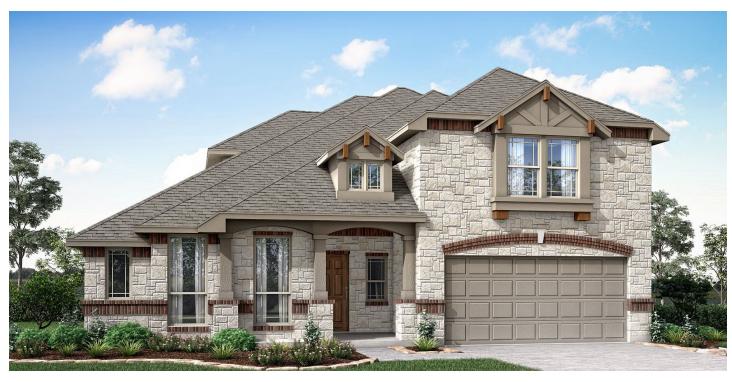

## 2208 Rio Piedra Drive

**ROYSE CITY, TX 75189** 

STONE RIVER GLEN

CAROLINA IV FLOOR PLAN

3285 SOUARE FEET

**4**BEDROOMS

3.0 BATHROOMS **2** CAR GARAGE

The Classic Series Carolina IV floor plan is a two-story home with four bedrooms, study and three bathrooms. Features of this plan include a rotunda entry, covered porch, formal dining, large family room, open kitchen with custom cabinets and island, a bedroom suite with walk-in closet and garden tub, an upstairs game room, media room and second bedroom suite. Contact us or visit our model home for more information about building this plan.