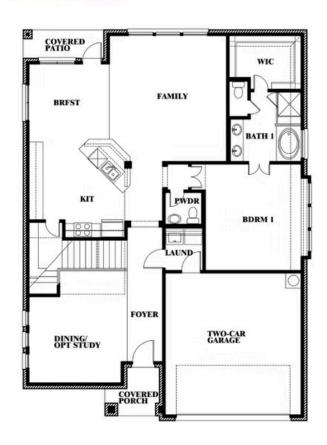

### **WATERSCAPE CLASSIC 50S**

1034 WATERCOURSE PLACE, ROYSE CITY, TX 75189

Dewberry Opt. Bath 3 Ensuite

This brochure is for general informational purposes and is to be used as a guide only. Changes may be made during the development process and floorplans, dimensions, fixtures, fittings, finishes and specifications are subject to change without notice. Window placement, balcony configuration, wardrobe sizes and living areas may vary slightly within each plan type. EQUAL HOUSING OPPORTUNITY