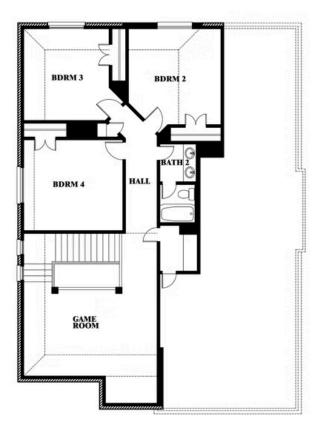

### **WATERSCAPE CLASSIC 50S**

1034 WATERCOURSE PLACE, ROYSE CITY, TX 75189

Dewberry Opt. Bath 3

This brochure is for general informational purposes and is to be used as a guide only. Changes may be made during the development process and floorplans, dimensions, fixtures, fittings, finishes and specifications are subject to change without notice. Window placement, balcony configuration, wardrobe sizes and living areas may vary slightly within each plan type. EQUAL HOUSING OPPORTUNITY