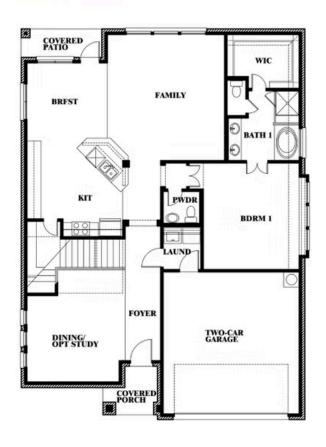

# **Dewberry**

**CLASSIC SERIES** 

**WATERSCAPE CLASSIC 50S** 

1034 WATERCOURSE PLACE, ROYSE CITY, TX 75189

**HOMES FROM** 

\$437,990

2,820 SOUARE FEET

4 BEDROOMS 2.5
BATHROOMS

**2** CAR GARAGE

**Dewberry** 