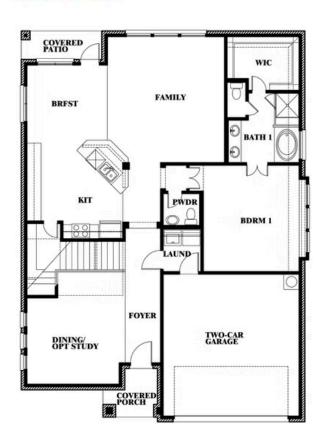

### **WATERSCAPE CLASSIC 50S**

1034 WATERCOURSE PLACE, ROYSE CITY, TX 75189

### Dewberry

This brochure is for general informational purposes and is to be used as a guide only. Changes may be made during the development process and floorplans, dimensions, fixtures, fittings, finishes and specifications are subject to change without notice. Window placement, balcony configuration, wardrobe sizes and living areas may vary slightly within each plan type. EQUAL HOUSING OPPORTUNITY