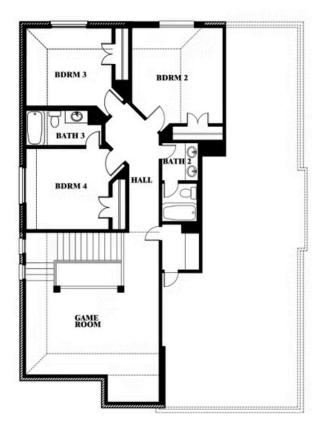

### **WATERSCAPE CLASSIC 50S**

1034 WATERCOURSE PLACE, ROYSE CITY, TX 75189

Dewberry Opt. Bath 3

This brochure is for general informational purposes and is to be used as a guide only. Changes may be made during the development process and floorplans, dimensions, fixtures, fittings, finishes and specifications are subject to change without notice. Window placement, balcony configuration, wardrobe sizes and living areas may vary slightly within each plan type. EQUAL HOUSING OPPORTUNITY