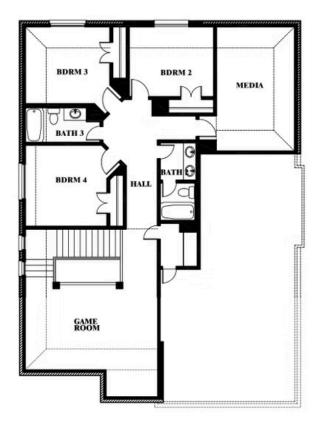

### **Dewberry II**

#### **WATERSCAPE CLASSIC 50S**

1034 WATERCOURSE PLACE, ROYSE CITY, TX 75189

### Dewberry II

This brochure is for general informational purposes and is to be used as a guide only. Changes may be made during the development process and floorplans, dimensions, fixtures, fittings, finishes and specifications are subject to change without notice. Window placement, balcony configuration, wardrobe sizes and living areas may vary slightly within each plan type. EQUAL HOUSING OPPORTUNITY