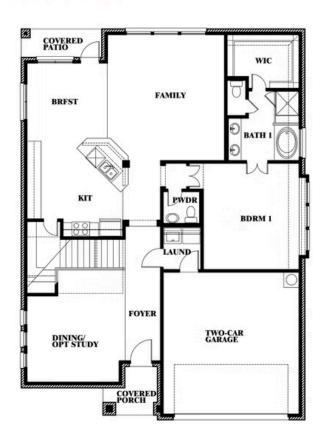

### **Dewberry II**

#### **WATERSCAPE CLASSIC 50S**

1034 WATERCOURSE PLACE, ROYSE CITY, TX 75189

### Dewberry II

This brochure is for general informational purposes and is to be used as a guide only. Changes may be made during the development process and floorplans, dimensions, fixtures, fittings, finishes and specifications are subject to change without notice. Window placement, balcony configuration, wardrobe sizes and living areas may vary slightly within each plan type. EQUAL HOUSING OPPORTUNITY