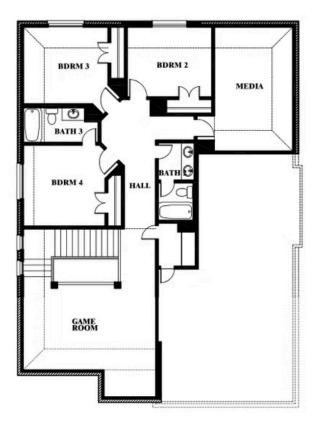

### **Dewberry II**

#### **WATERSCAPE CLASSIC 50S**

1034 WATERCOURSE PLACE, ROYSE CITY, TX 75189

Dewberry II Opt. Bath 3 Ensuite

This brochure is for general informational purposes and is to be used as a guide only. Changes may be made during the development process and floor plans, dimensions, fixtures, fittings, finishes and specifications are subject to change without notice. Window placement, balcony configuration, wardrobe sizes and living areas may vary slightly within each plan type. EQUAL HOUSING OPPORTUNITY.