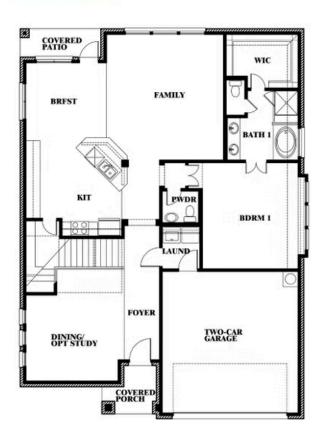

## **Dewberry II**

#### **WATERSCAPE CLASSIC 50S**

1034 WATERCOURSE PLACE, ROYSE CITY, TX 75189

Dewberry II Opt. Bath 3

This brochure is for general informational purposes and is to be used as a guide only. Changes may be made during the development process and floorplans, dimensions, fixtures, fittings, finishes and specifications are subject to change without notice. Window placement, balcony configuration, wardrobe sizes and living areas may vary slightly within each plan type. EQUAL HOUSING OPPORTUNITY