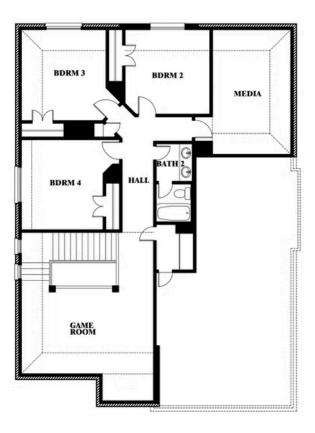

## **Dewberry II**

#### **WATERSCAPE CLASSIC 50S**

1034 WATERCOURSE PLACE, ROYSE CITY, TX 75189

Dewberry II Opt. Bath 3

This brochure is for general informational purposes and is to be used as a guide only. Changes may be made during the development process and floorplans, dimensions, fixtures, fittings, finishes and specifications are subject to change without notice. Window placement, balcony configuration, wardrobe sizes and living areas may vary slightly within each plan type. EQUAL HOUSING OPPORTUNITY