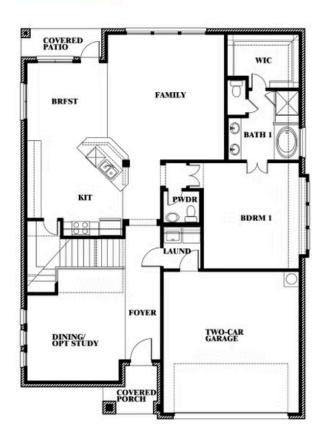

### **Dewberry II**

#### **WATERSCAPE CLASSIC 50S**

1034 WATERCOURSE PLACE, ROYSE CITY, TX 75189

Dewberry II Opt. Bath 3 Ensuite

This brochure is for general informational purposes and is to be used as a guide only. Changes may be made during the development process and floor plans, dimensions, fixtures, fittings, finishes and specifications are subject to change without notice. Window placement, balcony configuration, wardrobe sizes and living areas may vary slightly within each plan type. EQUAL HOUSING OPPORTUNITY.