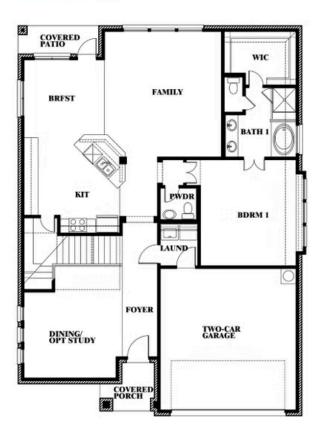

## **Dewberry III**

**DEWBERRY III FLOOR PLAN** 

#### BLOOMFIELD HOMES

COMMUNITY SALES MANAGER

Chris Simmons

CELL: (817) 296-7171 SALES OFFICE: (817) 962-2835

Dewberry III

WATERSCAPE CLASSIC 50S 1034 WATERCOURSE PLACE, ROYSE CITY, TX 75189

This brochure is for general informational purposes and is to be used as a guide only. Changes may be made during the development process and floor plans, dimensions, fixtures, fittings, finishes and specifications are subject to change without notice. Window placement, balcony configuration, wardrobe sizes and living areas may vary slightly within each plan type. EQUAL HOUSING OPPORTUNITY.