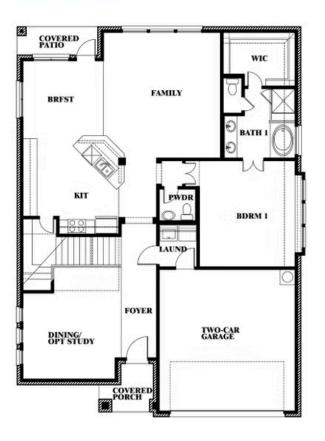

## **Dewberry III**

**DEWBERRY III FLOOR PLAN** 

#### BLOOMFIELD HOMES

COMMUNITY SALES MANAGER

Chris Simmons

CELL: (817) 296-7171 SALES OFFICE: (817) 962-2835

Dewberry III

WATERSCAPE CLASSIC 50S 1034 WATERCOURSE PLACE, ROYSE CITY, TX 75189

This brochure is for general informational purposes and is to be used as a guide only. Changes may be made during the development process and floor plans, dimensions, fixtures, fittings, finishes and specifications are subject to change without notice. Window placement, balcony configuration, wardrobe sizes and living areas may vary slightly within each plan type. EQUAL HOUSING OPPORTUNITY.