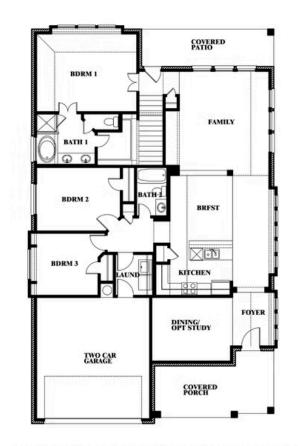

# **Dogwood III**

CLASSIC SERIES

WATERSCAPE CLASSIC 50S

1034 WATERCOURSE PLACE, ROYSE CITY, TX 75189

**HOMES FROM** 

\$417,990

2,333 SOUARE FEET

# BEDROOMS 3.0 BATHROOMS

2

CAR GARAGE