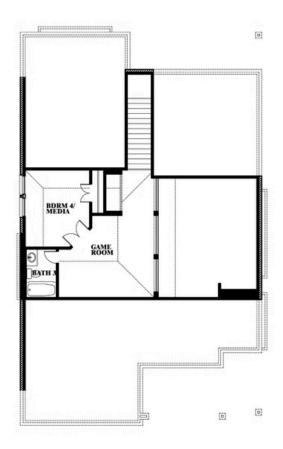

# **Dogwood III**

CLASSIC SERIES

WATERSCAPE CLASSIC 50S

1034 WATERCOURSE PLACE, ROYSE CITY, TX 75189

**HOMES FROM** 

\$417,990

2,333 SOUARE FEET

# BEDROOMS 3.0 BATHROOMS

2

CAR GARAGE