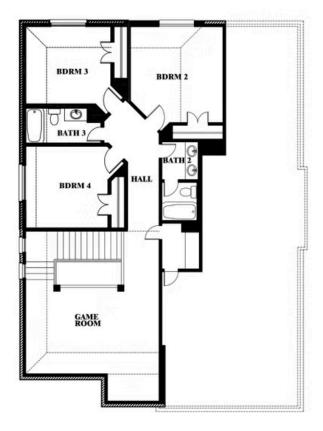

### **WATERSCAPE CLASSIC 60S**

1034 WATERCOURSE PLACE, ROYSE CITY, TX 75189

Dewberry Opt. Bath 3

This brochure is for general informational purposes and is to be used as a guide only. Changes may be made during the development process and floorplans, dimensions, fixtures, fittings, finishes and specifications are subject to change without notice. Window placement, balcony configuration, wardrobe sizes and living areas may vary slightly within each plan type. EQUAL HOUSING OPPORTUNITY