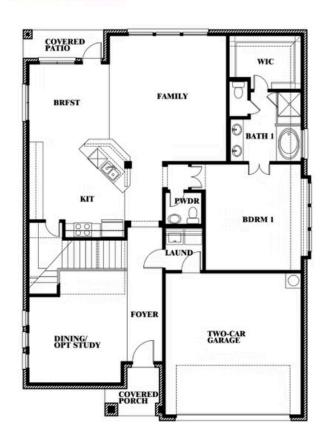

# **Dewberry**

**CLASSIC SERIES** 

**WATERSCAPE CLASSIC 60S** 

1034 WATERCOURSE PLACE, ROYSE CITY, TX 75189

**HOMES FROM** 

\$459,990

**2,820** SOUARE FEET

4 BEDROOMS 2.5
BATHROOMS

### **WATERSCAPE CLASSIC 60S**

1034 WATERCOURSE PLACE, ROYSE CITY, TX 75189

### **WATERSCAPE CLASSIC 60S**

1034 WATERCOURSE PLACE, ROYSE CITY, TX 75189

Dewberry Opt. Bath 3

This brochure is for general informational purposes and is to be used as a guide only. Changes may be made during the development process and floorplans, dimensions, fixtures, fittings, finishes and specifications are subject to change without notice. Window placement, balcony configuration, wardrobe sizes and living areas may vary slightly within each plan type. EQUAL HOUSING OPPORTUNITY