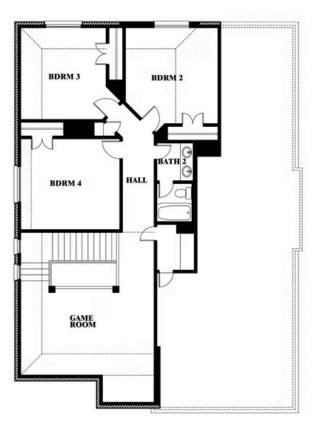

# **Dewberry**

**CLASSIC SERIES** 

**WATERSCAPE CLASSIC 60S** 

1034 WATERCOURSE PLACE, ROYSE CITY, TX 75189

**HOMES FROM** 

\$459,990

**2,820** SOUARE FEET

4 BEDROOMS 2.5
BATHROOMS

### **WATERSCAPE CLASSIC 60S**

1034 WATERCOURSE PLACE, ROYSE CITY, TX 75189

### **WATERSCAPE CLASSIC 60S**

1034 WATERCOURSE PLACE, ROYSE CITY, TX 75189

Dewberry Opt. Bath 3

This brochure is for general informational purposes and is to be used as a guide only. Changes may be made during the development process and floorplans, dimensions, fixtures, fittings, finishes and specifications are subject to change without notice. Window placement, balcony configuration, wardrobe sizes and living areas may vary slightly within each plan type. EQUAL HOUSING OPPORTUNITY