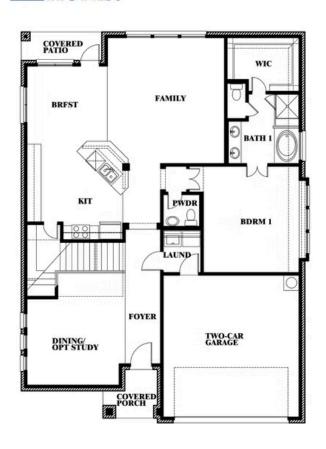

# **Dewberry**

**CLASSIC SERIES** 

**WATERSCAPE CLASSIC 60S** 

1034 WATERCOURSE PLACE, ROYSE CITY, TX 75189

**HOMES FROM** 

\$459,990

**2,820** SOUARE FEET

4 BEDROOMS 2.5
BATHROOMS

### **WATERSCAPE CLASSIC 60S**

1034 WATERCOURSE PLACE, ROYSE CITY, TX 75189

### **WATERSCAPE CLASSIC 60S**

1034 WATERCOURSE PLACE, ROYSE CITY, TX 75189

Dewberry Opt. Bath 3

This brochure is for general informational purposes and is to be used as a guide only. Changes may be made during the development process and floorplans, dimensions, fixtures, fittings, finishes and specifications are subject to change without notice. Window placement, balcony configuration, wardrobe sizes and living areas may vary slightly within each plan type. EQUAL HOUSING OPPORTUNITY