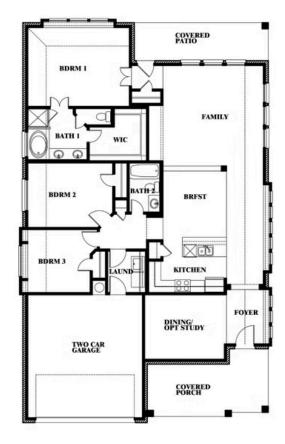

#### **WATERSCAPE CLASSIC 60S**

1034 WATERCOURSE PLACE, ROYSE CITY, TX 75189

**HOMES FROM** 

\$402,990

1,840 SOUARE FEET

BEDROOMS

2.0
BATHROOMS

2

CAR GARAGE

### **WATERSCAPE CLASSIC 60S**

1034 WATERCOURSE PLACE, ROYSE CITY, TX 75189

Dogwood

This brochure is for general informational purposes and is to be used as a guide only. Changes may be made during the development process and floorplans, dimensions, fixtures, fittings, finishes and specifications are subject to change without notice. Window placement, balcony configuration, wardrobe sizes and living areas may vary slightly within each plan type. EQUAL HOUSING OPPORTUNITY