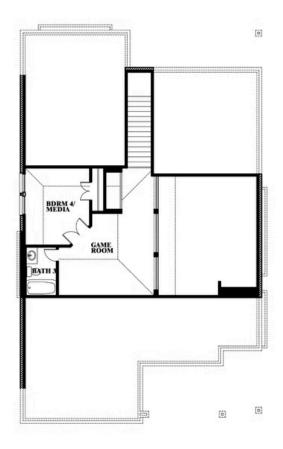

# **Dogwood III**

CLASSIC SERIES

**WATERSCAPE CLASSIC 60S** 

1034 WATERCOURSE PLACE, ROYSE CITY, TX 75189

**HOMES FROM** 

\$438,990

2,333 SOUARE FEET

**4**BEDROOMS

3.0 BATHROOMS

**2** CAR GARAGE