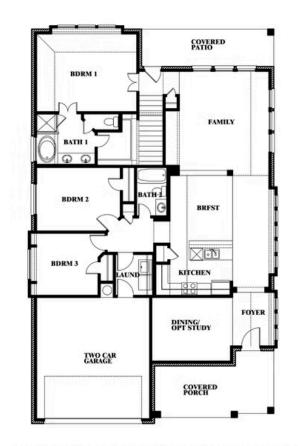

# **Dogwood III**

CLASSIC SERIES

**WATERSCAPE CLASSIC 60S** 

1034 WATERCOURSE PLACE, ROYSE CITY, TX 75189

**HOMES FROM** 

\$438,990

2,333 SOUARE FEET

**4**BEDROOMS

3.0 BATHROOMS

**2** CAR GARAGE