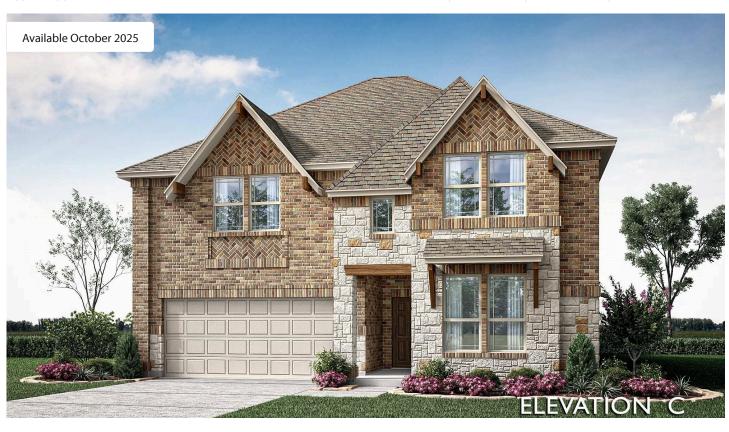

## 3010 Duck Heights Avenue

**ROYSE CITY, TX 75189** 

**WATERSCAPE CLASSIC 60S** 

**ROSE II FLOOR PLAN** 

**PRICED AT** 

\$606,774 **\$576,774** 

3557 SQUARE FEET

**5**BEDROOMS

## **COMMUNITY SALES MANAGER**

Chris Simmons

CELL: (817) 296-7171 SALES OFFICE: (817) 962-2835

Rose II plan by Bloomfield Homes is... heightened ceilings, extensive windows for maximum sunlight, standout curb appeal from a stone exterior with a 3-car garage, and open-concept living spaces on both floors. 5 bedrooms and 4 baths are split among the 2 floors, with the Primary and Guest Suites located downstairs. Central to the upstairs layout, the Game Room sits above the Family with a half wall to allow for an overlook that connects both floors. An open Media Room is adjacent, and the other 3 bedrooms surround the Game Room - plus, the shared Bath 2 is a Jack and Jill! Elegant design features like an exposed, curved staircase with horizontal railing and a soaring stone-to-ceiling fireplace in the Family Room make the home feel custom. Classic color choices will stand the test of time, including pure white Shaker cabinets, matte black fixtures, sparkling white granite countertops in all baths, white quartz in the kitchen, and ivory tile selections. Upgrades continue into the kitchen with a Marrakesh kitchen backsplash, under-cabinet lighting, a pot filler, built-in SS appliances (gas range!), a trash can pull-out drawer, and a wood vent hood. There's a Study with glass French doors just off the Family Room that could flex as a nursery, second home office, or maybe a whiskey room! And to comfortably enjoy fresh air, this home has a covered back patio with a ceiling fan kit and a gas drop already in place. The award-winning community of Waterscape has extensive amenities for residents to enjoy year-round and an unbeatable location to access schools, shopping, and the highway. Call Bloomfield to learn more about this great offer!