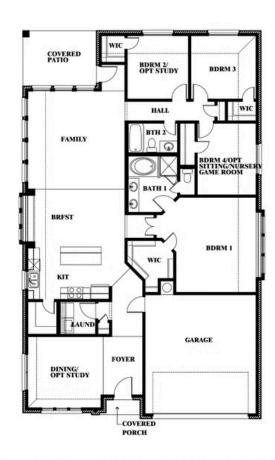

## **Cypress**

**CLASSIC SERIES** 

**SABLE CREEK** 

120 CREEKSIDE DRIVE, SANGER, TX 76266

**HOMES FROM** 

\$399,990

2,038 SOUARE FEET

# BEDROOMS 2.0
BATHROOMS

2

CAR GARAGE

**Cypress** 