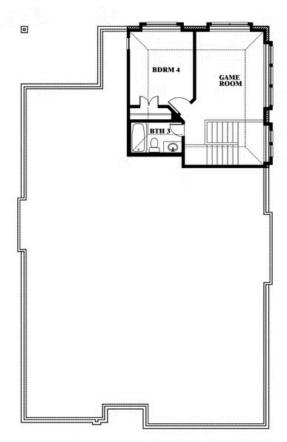

# **Cypress II**

**CLASSIC SERIES** 

**SABLE CREEK** 

120 CREEKSIDE DRIVE, SANGER, TX 76266

**HOMES FROM** 

\$429,990

**2,454** SOUARE FEET

BEDROOMS

3.0 BATHROOMS

2

CAR GARAGE

Cypress II

## Cypress II

This brochure is for general informational purposes and is to be used as a guide only. Changes may be made during the development process and floorplans, dimensions, fixtures, fittings, finishes and specifications are subject to change without notice. Window placement, balcony configuration, wardrobe sizes and living areas may vary slightly within each plan type. EQUAL HOUSING OPPORTUNITY