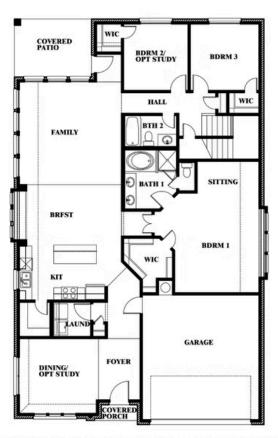

# **Cypress II**

**CLASSIC SERIES** 

**SABLE CREEK** 

120 CREEKSIDE DRIVE, SANGER, TX 76266

**HOMES FROM** 

\$429,990

**2,454** SOUARE FEET

BEDROOMS

3.0 BATHROOMS

2

CAR GARAGE

Cypress II

## Cypress II

This brochure is for general informational purposes and is to be used as a guide only. Changes may be made during the development process and floorplans, dimensions, fixtures, fittings, finishes and specifications are subject to change without notice. Window placement, balcony configuration, wardrobe sizes and living areas may vary slightly within each plan type. EQUAL HOUSING OPPORTUNITY