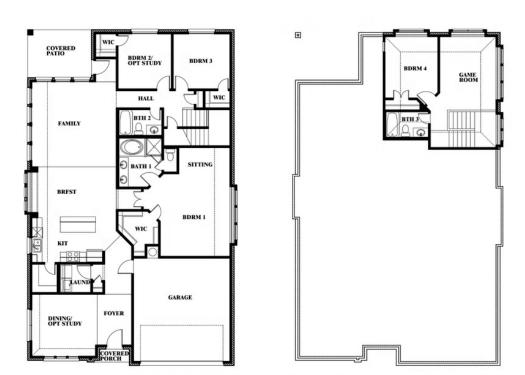

## 120 Creekside Drive

SANGER, TX 76266

SABLE CREEK CYPRESS II FLOOR PLAN

2454

SOUARE FEET

The Classic Series Cypress II floor plan is a two-story home with four bedrooms and three bathrooms. Features of this plan include a covered porch, formal dining or study, large family room, open kitchen with custom cabinets and island, a bedroom suite with walk-in closet and garden tub, and an upstairs game room. Contact us or visit our model home for more information about building this plan.