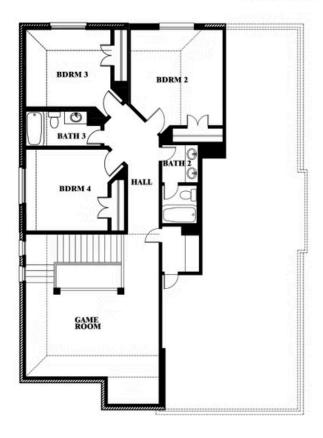

### **SABLE CREEK**

120 CREEKSIDE DRIVE, SANGER, TX 76266

## **SABLE CREEK**

120 CREEKSIDE DRIVE, SANGER, TX 76266

Dewberry Opt. Bath 3

This brochure is for general informational purposes and is to be used as a guide only. Changes may be made during the development process and floorplans, dimensions, fixtures, fittings, finishes and specifications are subject to change without notice. Window placement, balcony configuration, wardrobe sizes and living areas may vary slightly within each plan type. EQUAL HOUSING OPPORTUNITY