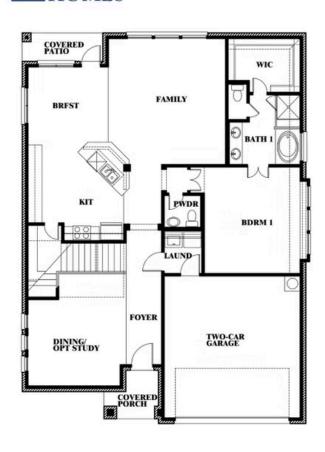

## **SABLE CREEK**

120 CREEKSIDE DRIVE, SANGER, TX 76266

Dewberry Opt. Bath 3

This brochure is for general informational purposes and is to be used as a guide only. Changes may be made during the development process and floorplans, dimensions, fixtures, fittings, finishes and specifications are subject to change without notice. Window placement, balcony configuration, wardrobe sizes and living areas may vary slightly within each plan type. EQUAL HOUSING OPPORTUNITY

### **SABLE CREEK**

120 CREEKSIDE DRIVE, SANGER, TX 76266

Dewberry Opt. Bath 3 Ensuite

This brochure is for general informational purposes and is to be used as a guide only. Changes may be made during the development process and floorplans, dimensions, fixtures, fittings, finishes and specifications are subject to change without notice. Window placement, balcony configuration, wardrobe sizes and living areas may vary slightly within each plan type. EQUAL HOUSING OPPORTUNITY