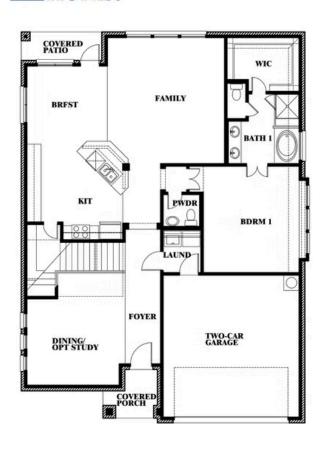

# **Dewberry**

CLASSIC SERIES

**SABLE CREEK** 

120 CREEKSIDE DRIVE, SANGER, TX 76266

**HOMES FROM** 

\$444,990

**2,820** SOUARE FEET

# BEDROOMS 2.5
BATHROOMS

2

CAR GARAGE

**Dewberry** 

### **SABLE CREEK**

120 CREEKSIDE DRIVE, SANGER, TX 76266