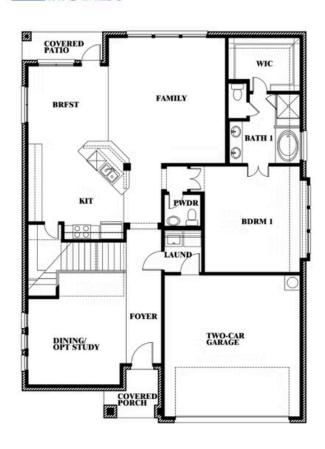

### **SABLE CREEK**

120 CREEKSIDE DRIVE, SANGER, TX 76266

## **SABLE CREEK**

120 CREEKSIDE DRIVE, SANGER, TX 76266

Dewberry Opt. Bath 3

This brochure is for general informational purposes and is to be used as a guide only. Changes may be made during the development process and floorplans, dimensions, fixtures, fittings, finishes and specifications are subject to change without notice. Window placement, balcony configuration, wardrobe sizes and living areas may vary slightly within each plan type. EQUAL HOUSING OPPORTUNITY