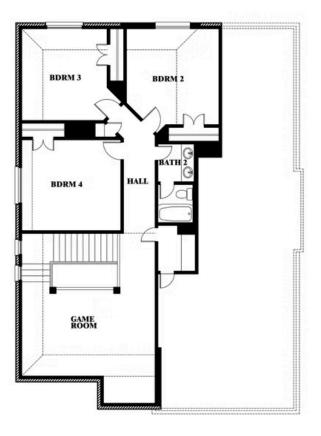

# **Dewberry**

CLASSIC SERIES

**SABLE CREEK** 

120 CREEKSIDE DRIVE, SANGER, TX 76266

**HOMES FROM** 

\$444,990

**2,820** SOUARE FEET

# BEDROOMS 2.5
BATHROOMS

2

CAR GARAGE

**Dewberry** 

### **SABLE CREEK**

120 CREEKSIDE DRIVE, SANGER, TX 76266