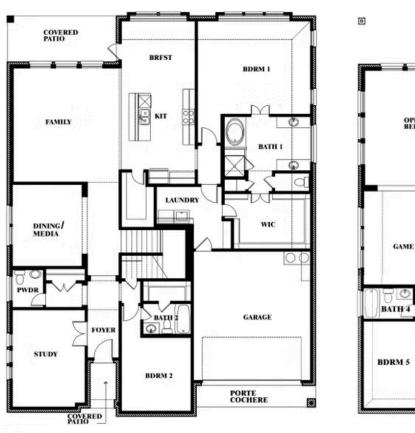

### Bellflower II Opt. Bed 5/Bath 4 at Media

This brochure is for general informational purposes and is to be used as a guide only. Changes may be made during the development process and floorplans, dimensions, fixtures, fittings, finishes and specifications are subject to change without notice. Window placement, balcony configuration, wardrobe sizes and living areas may vary slightly within each plan type. EQUAL HOUSING OPPORTUNITY