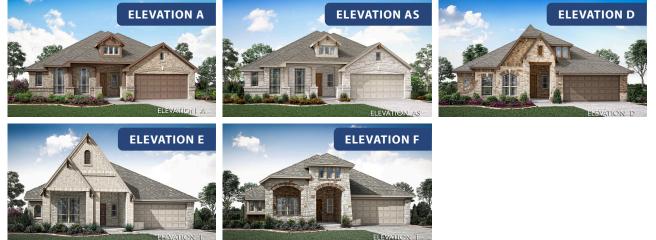

## ANDERSON CROSSING

1106 ALEXANDER STREET, TRENTON, TX 75490

HOMES FROM \$384,990

2,313 3 SQUARE FEET BEDROOMS **2.0** BATHROOMS **2** CAR GARAGE

Document generated Sep 15, 2025. Prices, plans, square footage, features and materials are subject to change at any time without notice and vary among communities. Listed prices are for informational purposes only, are not binding, and do not create any contractual obligation(s). The price of any home is dependent on numerous factors, all of which are unique to a specific home, and is not guaranteed until specified in a binding contract. Pricing of elevations and additional optional beds/baths vary per plan. Some plans require a premium homesite. Please ask the Community Manager for details. Renderings of homes are artist concepts and may not reflect exact colors and materials.