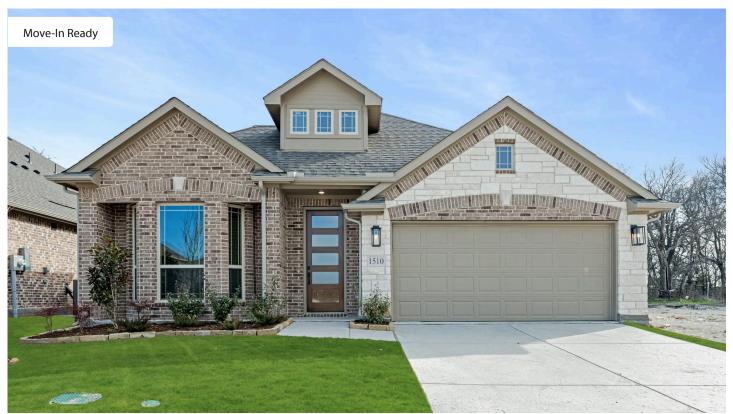

## 1510 Latimer Court

## ANDERSON CROSSING

CYPRESS II FLOOR PLAN

Introducing Bloomfield's Cypress II, a stunning 1.5-story home that combines luxury and thoughtful design, perfectly nestled on an interior lot with a striking brick and stone facade. Step through the grand 8' custom front door onto rich hardwood floors, leading to a private Study with double doors, perfect for work or relaxation. Spacious Family Room seamlessly connects to a chef's dream kitchen, complete with elegant custom cabinetry, sleek granite countertops, all-electric stainless steel appliances, pot and pan drawers, stylish wood vent hood, and a walk-in pantry for all your storage needs. The Primary Suite serves as a serene escape, enhanced by a cozy sitting area and expansive bay window that invites natural light, alongside a large walk-in closet. Designed with both aesthetics and convenience in mind, the home provides ample storage, including a buffet in Breakfast Nook. Upstairs, Game Room, private bedroom, and full bath create a versatile space ideal for guests or family. Stop by Bloomfield at Anderson Crossing!