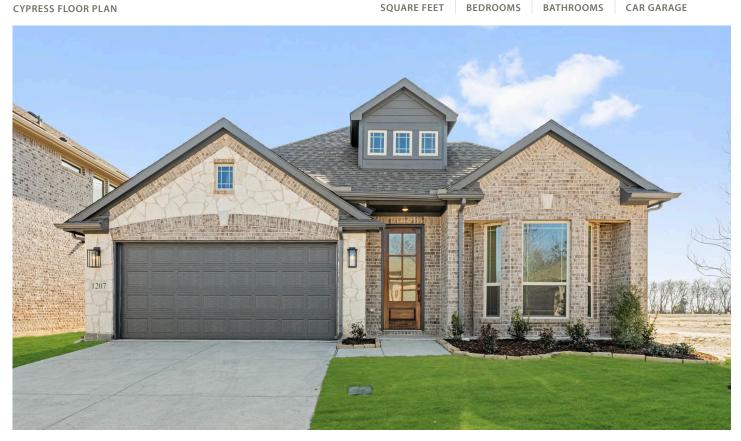

## 1207 Anderson Drive

TRENTON, TX 75490
ANDERSON CROSSING

\$407,118 **\$378,000** 

2046 SOUARE FEET

**PRICED AT** 

**4**BEDROOMS

2.0
BATHROOMS

**2** CAR GARAGE

Experience the welcoming embrace of Bloomfield's Cypress floor plan, single-story, bay-window beauty nestled on an interior lot with a charming brick and stone elevation. Offering wide open spaces, 4 bedrooms, and 2 baths, this home exudes both style and functionality. As you enter, you're greeted by a versatile Study through Dual Doors and a stunning, open Deluxe Kitchen adorned by built-in stainless steel appliances, Granite countertops, a large island with sink, and custom cabinets. The walk-in pantry enhances both convenience and elegance. The spacious Primary Suite accommodates a king-sized bed and boasts a tall walk-in closet for ample storage, with its ensuite bathroom indulging with a garden tub, separate shower, and dual sinks. Positioned toward the rear of the home, 3 additional bedrooms share a well-appointed bath. Wood floors and an 8' Front Door enhance sophistication throughout, while gutters add practicality. To complete the experience, the community offers a playground for outdoor enjoyment. Stop by Bloomfield at Anderson Crossing today!