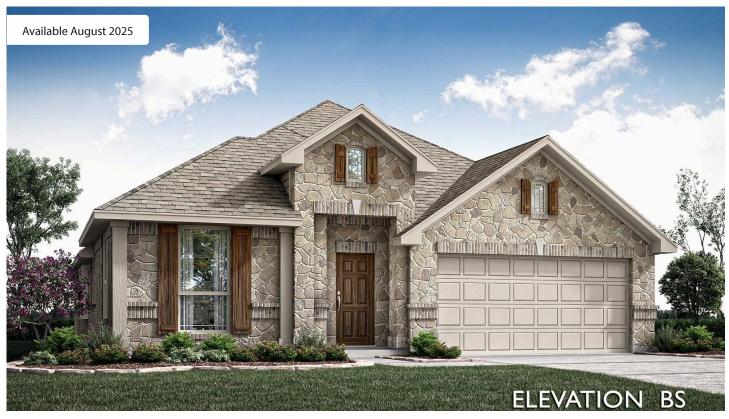

Step into timeless style and everyday comfort with the Bloomfield Cypress, a beautifully crafted single-story home that pairs everyday functionality with thoughtful design. Set on a quiet interior lot in Anderson Crossing, this residence boasts a charming brick and stone facade and a welcoming 8' custom wood front door that hints at the quality within. The open-concept layout includes 4 spacious bedrooms, 2 baths, and a private study with elegant double doors, all anchored by upgraded laminate wood floors that stretch through the main living areas, kitchen, and study. A cozy window seat enhances the Family Room, creating a natural gathering space filled with light and warmth. At the heart of the home, the Deluxe Kitchen impresses with sleek all-electric stainless steel appliances, durable quartz counters, a statement wood vent hood, and practical features like pot and pan drawers and a generous island—perfect for entertaining or everyday use. The tranquil Primary Suite offers a luxurious retreat with a spa-inspired bath and large walk-in closet, while the secondary bedrooms provide comfort and flexibility. Outside, enjoy a lushly landscaped yard with mature trees, stone-edged beds, and a covered patio—an ideal spot to unwind—while gutters and a full sprinkler system offer easy upkeep. Residents also benefit from access to a scenic community playground, adding to the appeal of this welcoming neighborhood.