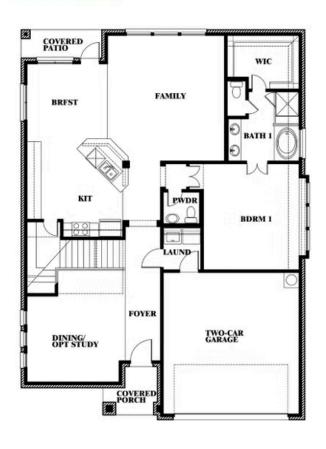

### ANDERSON CROSSING

1106 ALEXANDER STREET, TRENTON, TX 75490

**HOMES FROM** 

\$422,990

3,026 SOUARE FEET

BEDROOMS

2.5 BATHROOMS 2

**Dewberry II** 

### ANDERSON CROSSING

1106 ALEXANDER STREET, TRENTON, TX 75490

### **ANDERSON CROSSING**

1106 ALEXANDER STREET, TRENTON, TX 75490

Dewberry II Opt. Bath 3

This brochure is for general informational purposes and is to be used as a guide only. Changes may be made during the development process and floorplans, dimensions, fixtures, fittings, finishes and specifications are subject to change without notice. Window placement, balcony configuration, wardrobe sizes and living areas may vary slightly within each plan type. EQUAL HOUSING OPPORTUNITY