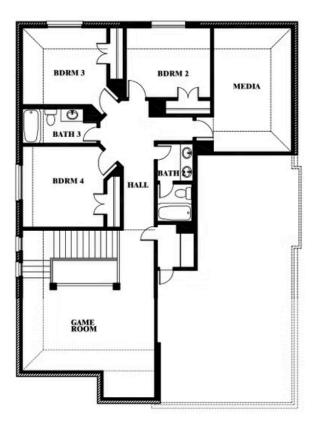

### **ANDERSON CROSSING**

1106 ALEXANDER STREET, TRENTON, TX 75490

Dewberry II Opt. Bath 3 Ensuite

This brochure is for general informational purposes and is to be used as a guide only. Changes may be made during the development process and floor plans, dimensions, fixtures, fittings, finishes and specifications are subject to change without notice. Window placement, balcony configuration, wardrobe sizes and living areas may vary slightly within each plan type. EQUAL HOUSING OPPORTUNITY.