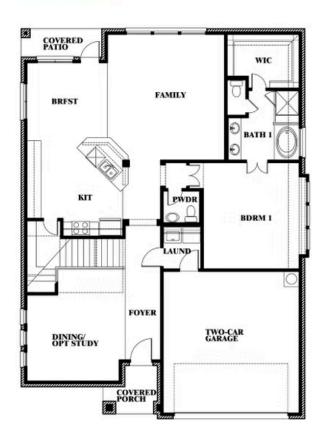

### ANDERSON CROSSING

1106 ALEXANDER STREET, TRENTON, TX 75490

**HOMES FROM** 

\$422,990

3,026 SOUARE FEET

BEDROOMS

2.5 BATHROOMS 2

**Dewberry II** 

### ANDERSON CROSSING

1106 ALEXANDER STREET, TRENTON, TX 75490