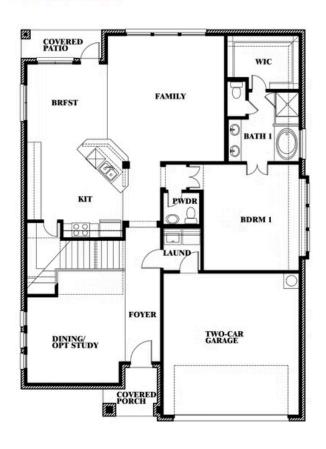

### ANDERSON CROSSING

1106 ALEXANDER STREET, TRENTON, TX 75490

**HOMES FROM** 

\$422,990

3,026 SOUARE FEET

BEDROOMS

2.5 BATHROOMS 2

**Dewberry II** 

### ANDERSON CROSSING

1106 ALEXANDER STREET, TRENTON, TX 75490