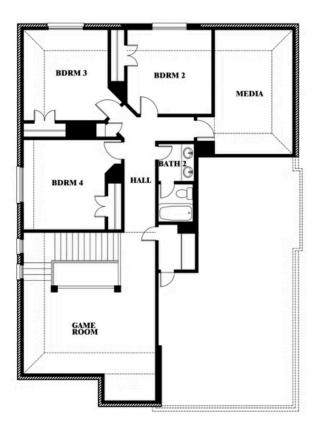

### **ANDERSON CROSSING**

1106 ALEXANDER STREET, TRENTON, TX 75490

Dewberry II Opt. Bath 3

This brochure is for general informational purposes and is to be used as a guide only. Changes may be made during the development process and floorplans, dimensions, fixtures, fittings, finishes and specifications are subject to change without notice. Window placement, balcony configuration, wardrobe sizes and living areas may vary slightly within each plan type. EQUAL HOUSING OPPORTUNITY