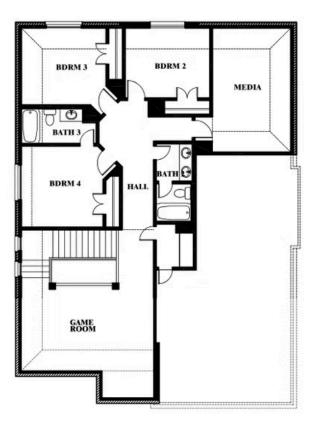

### **ANDERSON CROSSING**

1106 ALEXANDER STREET, TRENTON, TX 75490

Dewberry II Opt. Bath 3

This brochure is for general informational purposes and is to be used as a guide only. Changes may be made during the development process and floorplans, dimensions, fixtures, fittings, finishes and specifications are subject to change without notice. Window placement, balcony configuration, wardrobe sizes and living areas may vary slightly within each plan type. EQUAL HOUSING OPPORTUNITY

### **ANDERSON CROSSING**

1106 ALEXANDER STREET, TRENTON, TX 75490

Dewberry II Opt. Bath 3 Ensuite

This brochure is for general informational purposes and is to be used as a guide only. Changes may be made during the development process and floor plans, dimensions, fixtures, fittings, finishes and specifications are subject to change without notice. Window placement, balcony configuration, wardrobe sizes and living areas may vary slightly within each plan type. EQUAL HOUSING OPPORTUNITY.