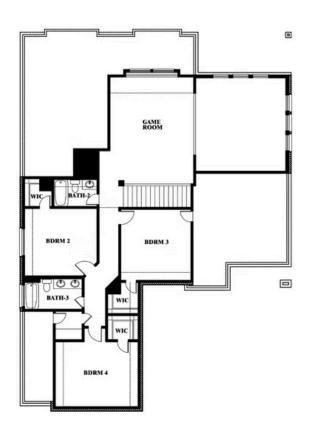

#### ANDERSON CROSSING

1106 ALEXANDER STREET, TRENTON, TX 75490

HOMES FROM \$469,990

3,518 4 SQUARE FEET BEDROOMS

**3.5** BATHROOMS

**2** CAR GARAGE

### Spring Cress

This brochure is for general informational purposes and is to be used as a guide only. Changes may be made during the development process and floorplans, dimensions, fixtures, fittings, finishes and specifications are subject to change without notice. Window placement, balcony configuration, wardrobe sizes and living areas may vary slightly within each plan type. EQUAL HOUSING OPPORTUNITY