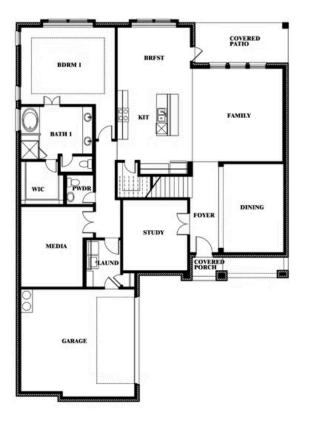

#### ANDERSON CROSSING

1106 ALEXANDER STREET, TRENTON, TX 75490

HOMES FROM \$469,990

3,518 4 SQUARE FEET BEDROOMS

**3.5** BATHROOMS

**2** CAR GARAGE

### Spring Cress

This brochure is for general informational purposes and is to be used as a guide only. Changes may be made during the development process and floorplans, dimensions, fixtures, fittings, finishes and specifications are subject to change without notice. Window placement, balcony configuration, wardrobe sizes and living areas may vary slightly within each plan type. EQUAL HOUSING OPPORTUNITY