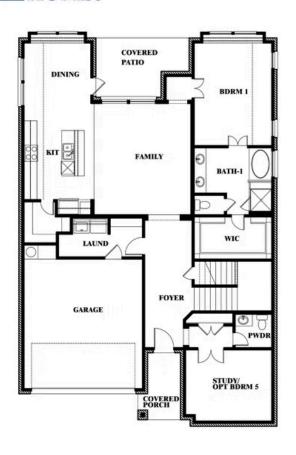

# 1106 Alexander St

TRENTON, TX 75490
ANDERSON CROSSING

2838 SOUARE FEET

**4**BEDROOMS

3.5
BATHROOMS

**Z**CAR GARAGE

The Classic Series Violet IV floor plan is a two-story home with four bedrooms and three and a half bathrooms. Features of this plan include a formal dining room, covered porch, large family room, study, open kitchen with custom cabinets and island, primary suite with an ensuite bathroom and a walk-in closet, an upstairs game room, and media room. Contact us or visit our model home for more information about building this plan.