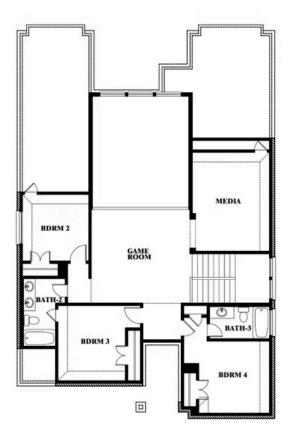

# 1106 Alexander St

TRENTON, TX 75490
ANDERSON CROSSING

2838 SOUARE FEET

**4**BEDROOMS

3.5
BATHROOMS

**Z**CAR GARAGE

The Classic Series Violet IV floor plan is a two-story home with four bedrooms and three and a half bathrooms. Features of this plan include a formal dining room, covered porch, large family room, study, open kitchen with custom cabinets and island, primary suite with an ensuite bathroom and a walk-in closet, an upstairs game room, and media room. Contact us or visit our model home for more information about building this plan.