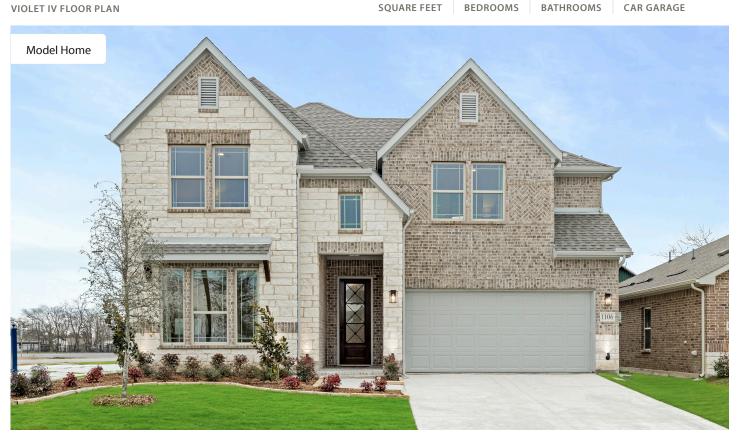

# 1106 Alexander St

TRENTON, TX 75490
ANDERSON CROSSING

2838 SOUARE FEET

**4**BEDROOMS

3.5
BATHROOMS

**Z**CAR GARAGE

The Classic Series Violet IV floor plan is a two-story home with four bedrooms and three and a half bathrooms. Features of this plan include a formal dining room, covered porch, large family room, study, open kitchen with custom cabinets and island, primary suite with an ensuite bathroom and a walk-in closet, an upstairs game room, and media room. Contact us or visit our model home for more information about building this plan.