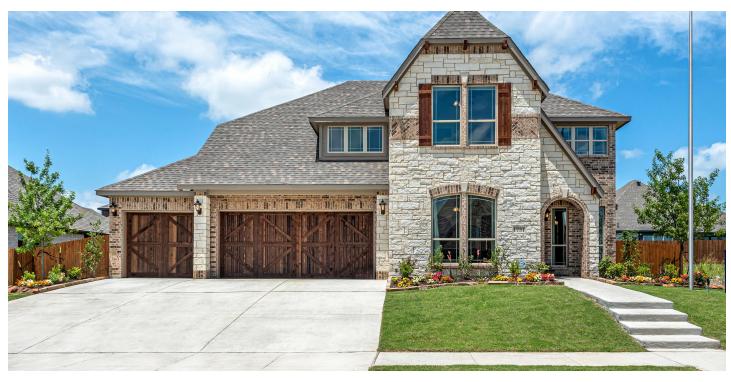

## 1731 Upland Road

WAXAHACHIE, TX 75165 NORTH GROVE

MAGNOLIA II FLOOR PLAN

3436 SOUARE FEET

4 BEDROOMS 3.5
BATHROOMS

**3** CAR GARAGE

This Classic Series Magnolia II model is a two-story home with four bedrooms and three and a half bathrooms. Features of this plan include a covered porch, formal dining, large family room, study, open kitchen with custom cabinets and island, a bedroom suite with walk-in closet and garden tub, and an upstairs game room & media room. Contact us or visit our model home for more information about building this plan.