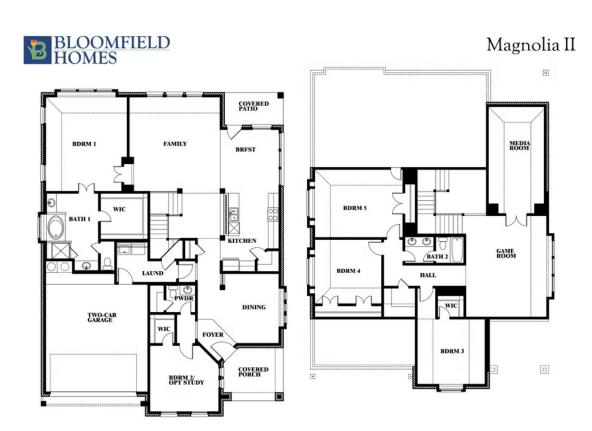

## 1731 Upland Road

WAXAHACHIE, TX 75165 NORTH GROVE

MAGNOLIA II FLOOR PLAN

3436 SOUARE FEET

4 BEDROOMS 3.5
BATHROOMS

**3** CAR GARAGE

This Classic Series Magnolia II model is a two-story home with four bedrooms and three and a half bathrooms. Features of this plan include a covered porch, formal dining, large family room, study, open kitchen with custom cabinets and island, a bedroom suite with walk-in closet and garden tub, and an upstairs game room & media room. Contact us or visit our model home for more information about building this plan.