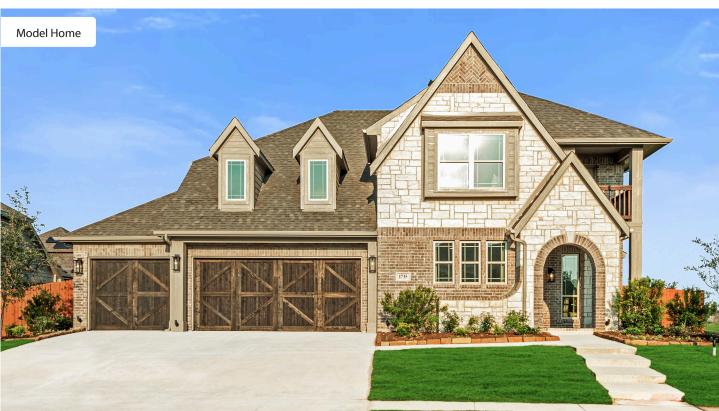

## WAXAHACHIE, TX 75165

NORTH GROVE

MAGNOLIA II FLOOR PLAN

3435

SOUARE FEET

The Classic Series Magnolia II floor plan is a two-story home with four bedrooms and two and a half bathrooms. Features of this plan include a covered porch, formal dining, large family room, study, open kitchen with custom cabinets and island, a bedroom suite with a walk-in closet and garden tub, and an upstairs game room and media room. Contact us or visit our model home for more information about building this plan.