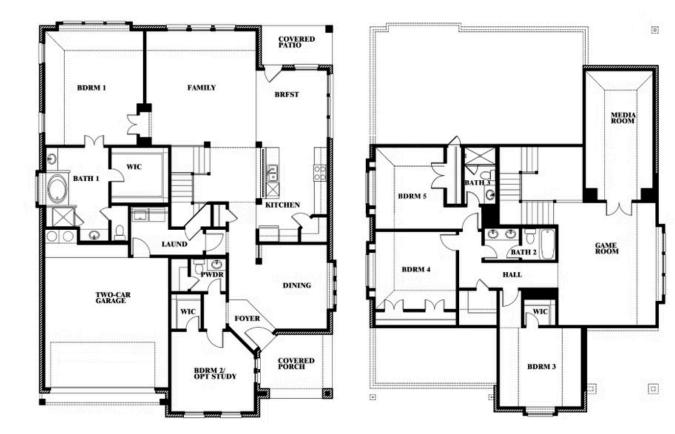

## WAXAHACHIE, TX 75165

NORTH GROVE

MAGNOLIA II FLOOR PLAN

3435

SOUARE FEET

The Classic Series Magnolia II floor plan is a two-story home with four bedrooms and two and a half bathrooms. Features of this plan include a covered porch, formal dining, large family room, study, open kitchen with custom cabinets and island, a bedroom suite with a walk-in closet and garden tub, and an upstairs game room and media room. Contact us or visit our model home for more information about building this plan.

## BLOOMFIELD HOMES

Magnolia II Opt. Bath 3 at Bed 5

This brochure is for general informational purposes and is to be used as a guide only. Changes may be made during the development process and floorplans, dimensions, fixtures, fittings, finishes and specifications are subject to change without notice. Window placement, balcony configuration, wardrobe sizes and living areas may vary slightly within each plan type. EQUAL HOUSING OPPORTUNITY