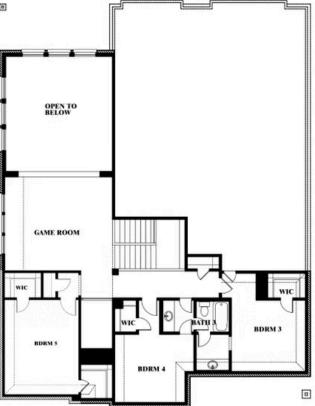

## **Bellflower II**

### **SUNRISE AT GARDEN VALLEY 60-79**

182 MORNING LIGHT LANE, WAXAHACHIE, TX 75165

### Bellflower II Opt. Bed 5 at Media

This brochure is for general informational purposes and is to be used as a guide only. Changes may be made during the development process and floorplans, dimensions, fixtures, fittings, finishes and specifications are subject to change without notice. Window placement, balcony configuration, wardrobe sizes and living areas may vary slightly within each plan type. EQUAL HOUSING OPPORTUNITY