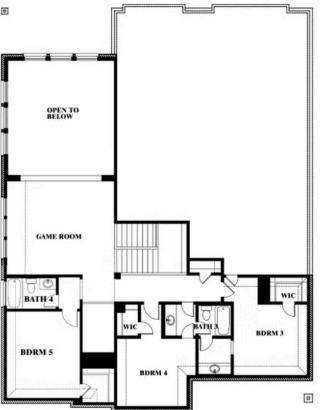

## **Bellflower II**

### **SUNRISE AT GARDEN VALLEY 60-79**

182 MORNING LIGHT LANE, WAXAHACHIE, TX 75165

### Bellflower II Opt. Bed 5/Bath 4 at Media

This brochure is for general informational purposes and is to be used as a guide only. Changes may be made during the development process and floorplans, dimensions, fixtures, fittings, finishes and specifications are subject to change without notice. Window placement, balcony configuration, wardrobe sizes and living areas may vary slightly within each plan type. EQUAL HOUSING OPPORTUNITY