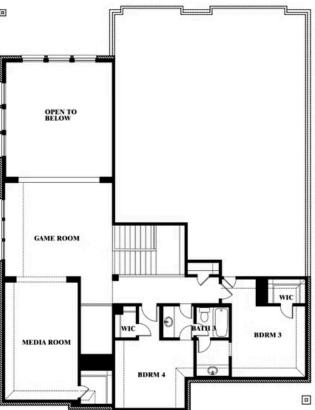

## **Bellflower II**

### **SUNRISE AT GARDEN VALLEY 60-79**

182 MORNING LIGHT LANE, WAXAHACHIE, TX 75165

### Bellflower II Opt. Bed 5 at Media

This brochure is for general informational purposes and is to be used as a guide only. Changes may be made during the development process and floorplans, dimensions, fixtures, fittings, finishes and specifications are subject to change without notice. Window placement, balcony configuration, wardrobe sizes and living areas may vary slightly within each plan type. EQUAL HOUSING OPPORTUNITY