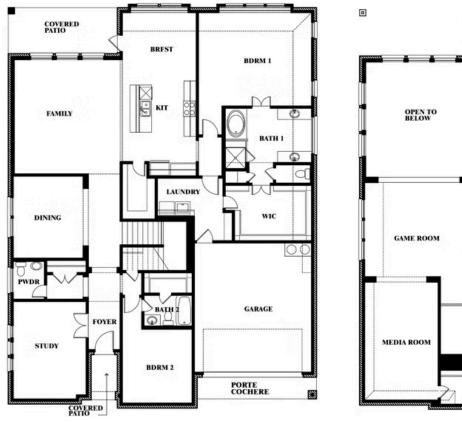

## **Bellflower II**

### **SUNRISE AT GARDEN VALLEY 60-79**

182 MORNING LIGHT LANE, WAXAHACHIE, TX 75165

### Bellflower II

This brochure is for general informational purposes and is to be used as a guide only. Changes may be made during the development process and floorplans, dimensions, fixtures, fittings, finishes and specifications are subject to change without notice. Window placement, balcony configuration, wardrobe sizes and living areas may vary slightly within each plan type. EQUAL HOUSING OPPORTUNITY