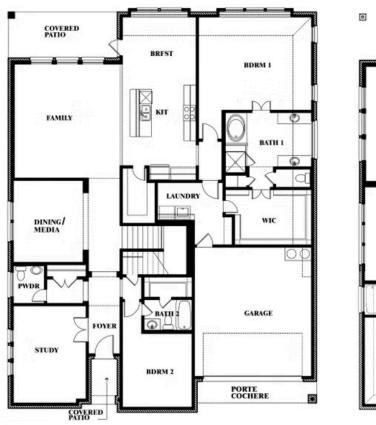

## **Bellflower II**

### **SUNRISE AT GARDEN VALLEY 60-79**

182 MORNING LIGHT LANE, WAXAHACHIE, TX 75165

### Bellflower II

This brochure is for general informational purposes and is to be used as a guide only. Changes may be made during the development process and floorplans, dimensions, fixtures, fittings, finishes and specifications are subject to change without notice. Window placement, balcony configuration, wardrobe sizes and living areas may vary slightly within each plan type. EQUAL HOUSING OPPORTUNITY