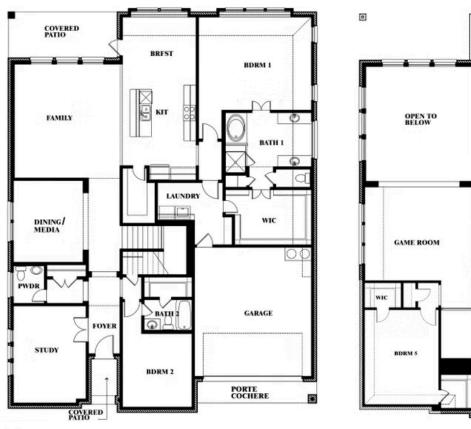

## **Bellflower II**

### **SUNRISE AT GARDEN VALLEY 60-79**

182 MORNING LIGHT LANE, WAXAHACHIE, TX 75165

### Bellflower II Opt. Bed 5/Bath 4 at Media

This brochure is for general informational purposes and is to be used as a guide only. Changes may be made during the development process and floorplans, dimensions, fixtures, fittings, finishes and specifications are subject to change without notice. Window placement, balcony configuration, wardrobe sizes and living areas may vary slightly within each plan type. EQUAL HOUSING OPPORTUNITY