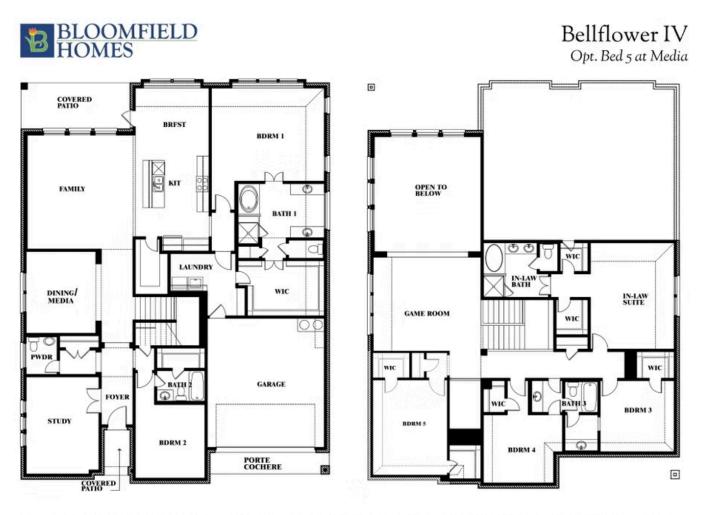

# **Bellflower IV**

### SUNRISE AT GARDEN VALLEY 60-79

182 MORNING LIGHT LANE, WAXAHACHIE, TX 75165

This brochure is for general informational purposes and is to be used as a guide only. Changes may be made during the development process and floorplans, dimensions, fixtures, fittings, finishes and specifications are subject to change without notice. Window placement, balcony configuration, wardrobe sizes and living areas may vary slightly within each plan type. EQUAL HOUSING OPPORTUNITY