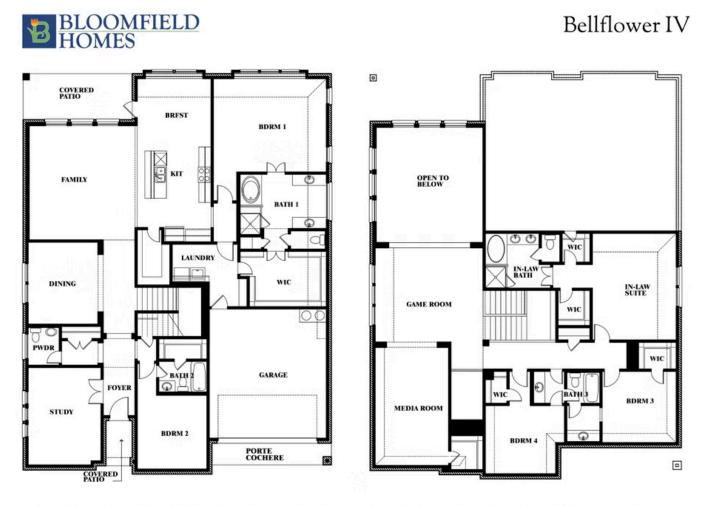

## **Bellflower IV**

#### SUNRISE AT GARDEN VALLEY 60-79

182 MORNING LIGHT LANE, WAXAHACHIE, TX 75165

This brochure is for general informational purposes and is to be used as a guide only. Changes may be made during the development process and floorplans, dimensions, fixtures, fittings, finishes and specifications are subject to change without notice. Window placement, balcony configuration, wardrobe sizes and living areas may vary slightly within each plan type. EQUAL HOUSING OPPORTUNITY