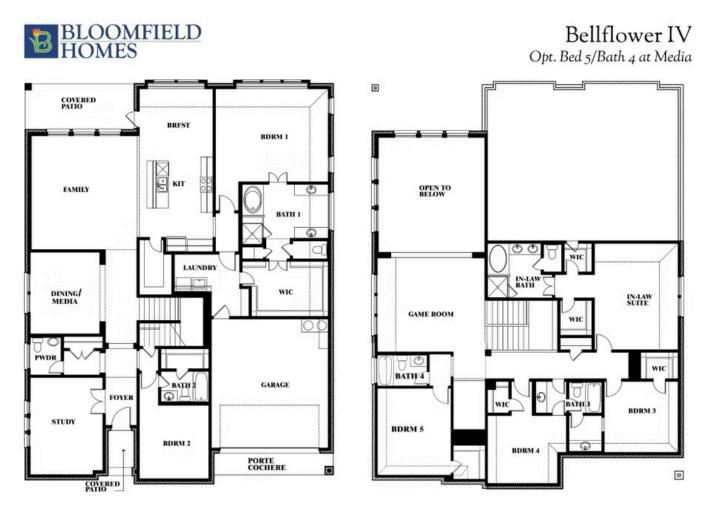

# **Bellflower IV**

### SUNRISE AT GARDEN VALLEY 60-79

182 MORNING LIGHT LANE, WAXAHACHIE, TX 75165

This brochure is for general informational purposes and is to be used as a guide only. Changes may be made during the development process and floorplans, dimensions, fixtures, fittings, finishes and specifications are subject to change without notice. Window placement, balcony configuration, wardrobe sizes and living areas may vary slightly within each plan type. EQUAL HOUSING OPPORTUNITY