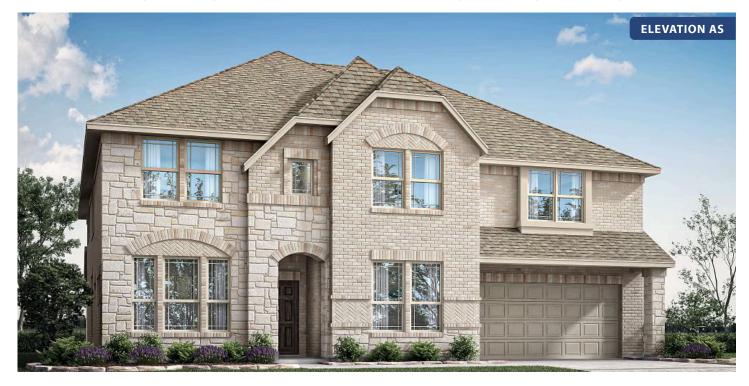

# **Bellflower IV**

CLASSIC SERIES

SUNRISE AT GARDEN VALLEY 60-79 182 MORNING LIGHT LANE, WAXAHACHIE, TX 75165 номез from \$596,990

4,226 5 SOUARE FEET BEDROOMS

**4.5** BATHROOMS

**2** CAR GARAGE

#### SUNRISE AT GARDEN VALLEY 60-79

182 MORNING LIGHT LANE, WAXAHACHIE, TX 75165

This brochure is for general informational purposes and is to be used as a guide only. Changes may be made during the development process and floorplans, dimensions, fixtures, fittings, finishes and specifications are subject to change without notice. Window placement, balcony configuration, wardrobe sizes and living areas may vary slightly within each plan type. EQUAL HOUSING OPPORTUNITY