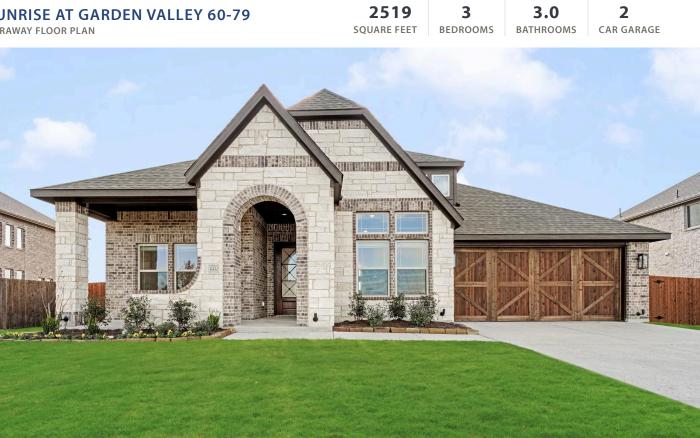

## **SUNRISE AT GARDEN VALLEY 60-79**

CARAWAY FLOOR PLAN

PRICED AT

<sup>\$590,903</sup> \$470,903

**Contact Community Manager for buyer incentive on this home.** Caraway plan from Bloomfield Homes presents an ideal single-story layout boasting 3 spacious bedrooms, 2 baths, a Media Room, and a 2-car garage with Cedar doors. With 10' ceilings amplifying the open-concept design, the Family Room is bathed in natural light from large windows, creating an inviting atmosphere. The focal point is the Stone-to-Ceiling Fireplace, anchoring the space with elegance. The Deluxe Kitchen is a chef's dream, featuring a large island topped with quartz, a spacious pantry, and built-in stainless steel appliances. The adjacent dining nook offers a cozy window seat for intimate meals. The Primary Suite offers a secluded oasis, a generous walk-in closet connected to the laundry room; and a luxurious ensuite with separate vanities, a shower, a garden tub, and a linen closet. Thoughtful features include a Covered Patio, gutters, and full landscaping in a prime location. Sunrise at Garden Valley has great amenities for outdoor enjoyment. Call or visit today!