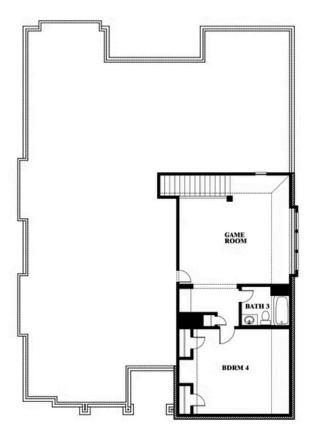

# **Carolina III**

CLASSIC SERIES

**SUNRISE AT GARDEN VALLEY 60-79** 

182 MORNING LIGHT LANE, WAXAHACHIE, TX 75165

**HOMES FROM** 

\$488,990

**3,067** SOUARE FEET

**4**BEDROOMS

3.0 BATHROOMS

**2** CAR GARAGE