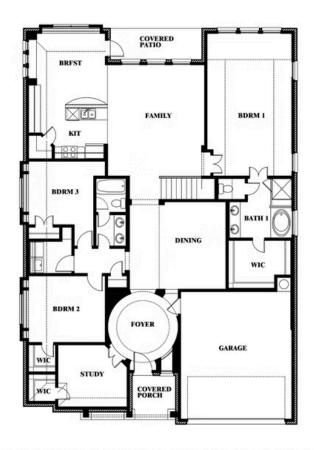

# **Carolina III**

CLASSIC SERIES

**SUNRISE AT GARDEN VALLEY 60-79** 

182 MORNING LIGHT LANE, WAXAHACHIE, TX 75165

**HOMES FROM** 

\$488,990

**3,067** SOUARE FEET

**4**BEDROOMS

3.0 BATHROOMS

**2** CAR GARAGE