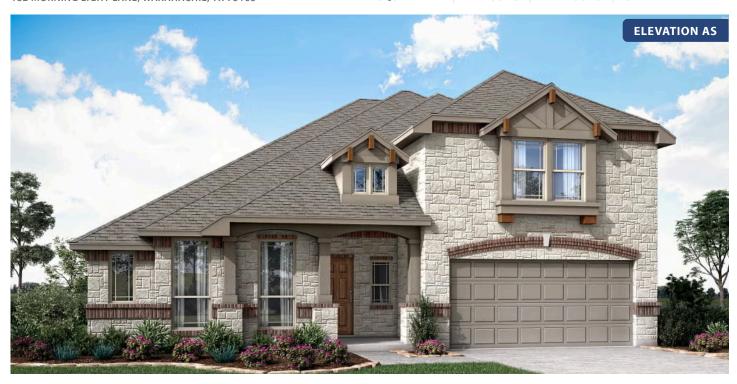

# **Carolina III**

CLASSIC SERIES

**SUNRISE AT GARDEN VALLEY 60-79** 

182 MORNING LIGHT LANE, WAXAHACHIE, TX 75165

**HOMES FROM** 

\$488,990

**3,067** SOUARE FEET

**4**BEDROOMS

### **SUNRISE AT GARDEN VALLEY 60-79**

182 MORNING LIGHT LANE, WAXAHACHIE, TX 75165