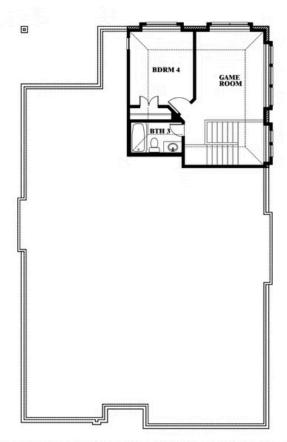

# **Cypress II**

**CLASSIC SERIES** 

**SUNRISE AT GARDEN VALLEY 60-79** 

182 MORNING LIGHT LANE, WAXAHACHIE, TX 75165

**HOMES FROM** 

\$446,990

**2,454** SOUARE FEET

**4**BEDROOMS