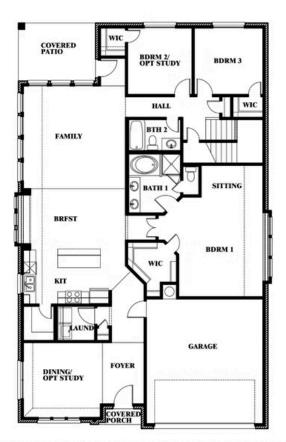

# **Cypress II**

**CLASSIC SERIES** 

**SUNRISE AT GARDEN VALLEY 60-79** 

182 MORNING LIGHT LANE, WAXAHACHIE, TX 75165

**HOMES FROM** 

\$446,990

**2,454** SOUARE FEET

**4**BEDROOMS