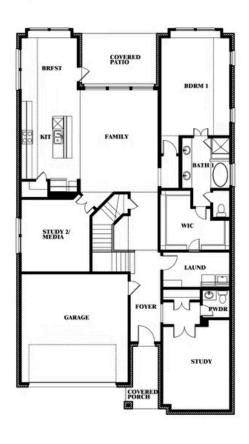

#### COMMUNITY SALES MANAGER

Jacques Rondeau

CELL: (972) 765-5156 SALES OFFICE: (972) 765-5156

**Rose II** 

ROSE II FLOOR PLAN

### **SUNRISE AT GARDEN VALLEY 60-79**

182 MORNING LIGHT LANE, WAXAHACHIE, TX 75165

STUDY 2'
MEDIA

GARAGE

FOYER

BORM 1

BATH

AUND