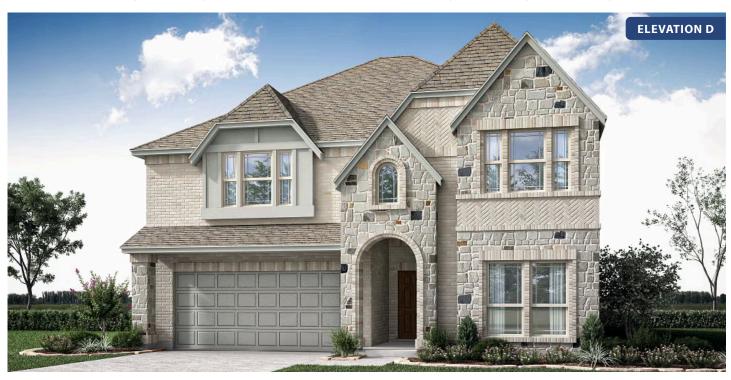

# **Rose II**

**CLASSIC SERIES** 

### **SUNRISE AT GARDEN VALLEY 60-79**

182 MORNING LIGHT LANE, WAXAHACHIE, TX 75165

**HOMES FROM** 

\$526,990

3,557 SOUARE FEET

# BEDROOMS 3.5
BATHROOMS

**2** CAR GARAGE