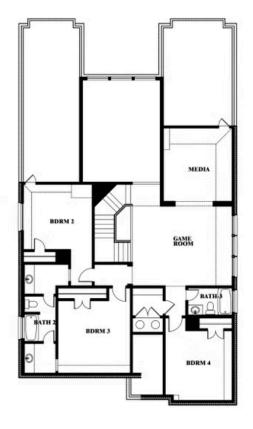

## ROSE II FLOOR PLAN WITH OPTIONAL BED & BATH AT STUDY

LAUND

GARAGE

FOYER

BORM 5

FOYER

BORM 5

Rose II Opt. Bed & Bath at Study

This brochure is for general informational purposes and is to be used as a guide only. Changes may be made during the development process and floorplans, dimensions, fixtures, fittings, finishes and specifications are subject to change without notice. Window placement, balcony configuration, wardrobe sizes and living areas may vary slightly within each plan type. EQUAL HOUSING OPPORTUNITY