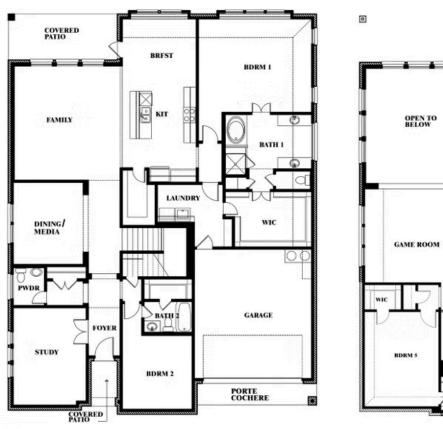

## **Bellflower II**

### **SUNRISE AT GARDEN VALLEY 80-100**

182 MORNING LIGHT LANE, WAXAHACHIE, TX 75165

### Bellflower II Opt. Bed 5/Bath 4 at Media

This brochure is for general informational purposes and is to be used as a guide only. Changes may be made during the development process and floorplans, dimensions, fixtures, fittings, finishes and specifications are subject to change without notice. Window placement, balcony configuration, wardrobe sizes and living areas may vary slightly within each plan type. EQUAL HOUSING OPPORTUNITY