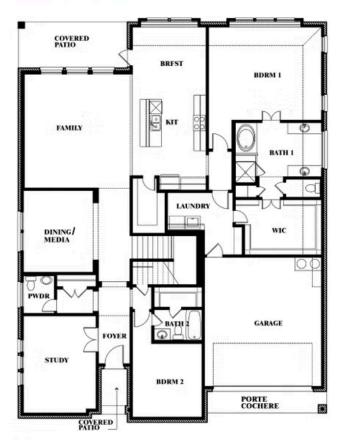

## **Bellflower II**

### **SUNRISE AT GARDEN VALLEY 80-100**

182 MORNING LIGHT LANE, WAXAHACHIE, TX 75165

### Bellflower II

This brochure is for general informational purposes and is to be used as a guide only. Changes may be made during the development process and floorplans, dimensions, fixtures, fittings, finishes and specifications are subject to change without notice. Window placement, balcony configuration, wardrobe sizes and living areas may vary slightly within each plan type. EQUAL HOUSING OPPORTUNITY