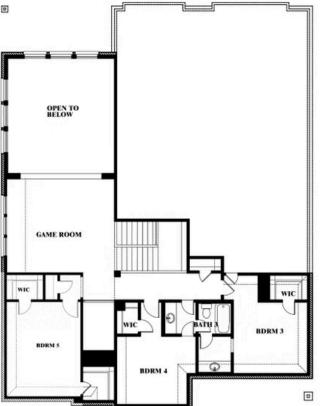

## Bellflower II

### **SUNRISE AT GARDEN VALLEY 80-100**

182 MORNING LIGHT LANE, WAXAHACHIE, TX 75165

### Bellflower II Opt. Bed 5 at Media

This brochure is for general informational purposes and is to be used as a guide only. Changes may be made during the development process and floorplans, dimensions, fixtures, fittings, finishes and specifications are subject to change without notice. Window placement, balcony configuration, wardrobe sizes and living areas may vary slightly within each plan type. EQUAL HOUSING OPPORTUNITY