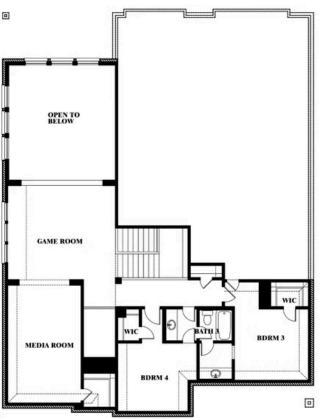

## Bellflower II

### **SUNRISE AT GARDEN VALLEY 80-100**

182 MORNING LIGHT LANE, WAXAHACHIE, TX 75165

### Bellflower II Opt. Bed 5 at Media

This brochure is for general informational purposes and is to be used as a guide only. Changes may be made during the development process and floorplans, dimensions, fixtures, fittings, finishes and specifications are subject to change without notice. Window placement, balcony configuration, wardrobe sizes and living areas may vary slightly within each plan type. EQUAL HOUSING OPPORTUNITY