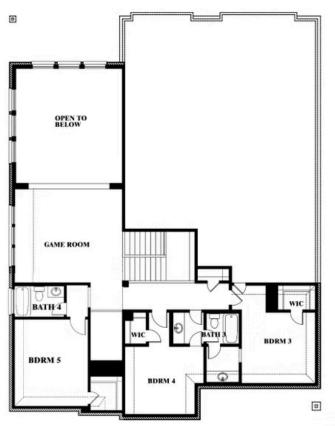

## **Bellflower II**

### **SUNRISE AT GARDEN VALLEY 80-100**

182 MORNING LIGHT LANE, WAXAHACHIE, TX 75165

### Bellflower II Opt. Bed 5/Bath 4 at Media

This brochure is for general informational purposes and is to be used as a guide only. Changes may be made during the development process and floorplans, dimensions, fixtures, fittings, finishes and specifications are subject to change without notice. Window placement, balcony configuration, wardrobe sizes and living areas may vary slightly within each plan type. EQUAL HOUSING OPPORTUNITY