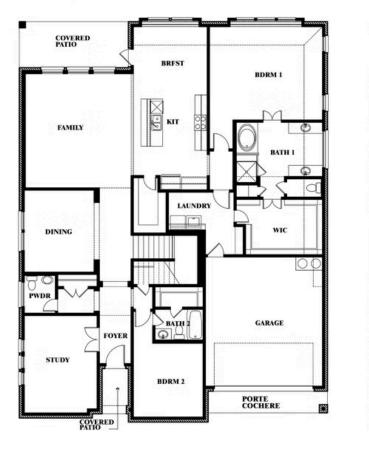

## **Bellflower II**

### **SUNRISE AT GARDEN VALLEY 80-100**

182 MORNING LIGHT LANE, WAXAHACHIE, TX 75165

### Bellflower II

This brochure is for general informational purposes and is to be used as a guide only. Changes may be made during the development process and floorplans, dimensions, fixtures, fittings, finishes and specifications are subject to change without notice. Window placement, balcony configuration, wardrobe sizes and living areas may vary slightly within each plan type. EQUAL HOUSING OPPORTUNITY