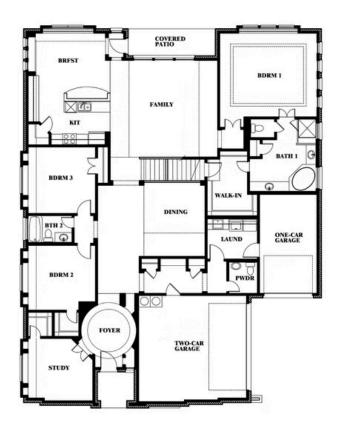

# **Primrose V**

**CLASSIC SERIES** 

**SUNRISE AT GARDEN VALLEY 80-100** 

182 MORNING LIGHT LANE, WAXAHACHIE, TX 75165

**HOMES FROM** 

\$602,990

**3,700** SOUARE FEET

4 BEDROOMS 3.5
BATHROOMS