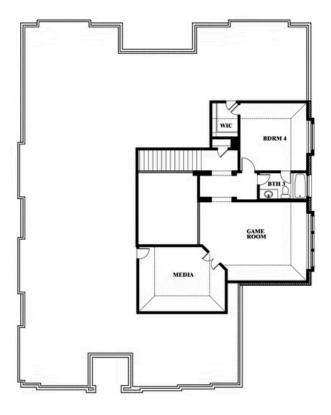

# **Primrose V**

**CLASSIC SERIES** 

**SUNRISE AT GARDEN VALLEY 80-100** 

182 MORNING LIGHT LANE, WAXAHACHIE, TX 75165

**HOMES FROM** 

\$602,990

**3,700** SOUARE FEET

4 BEDROOMS 3.5
BATHROOMS