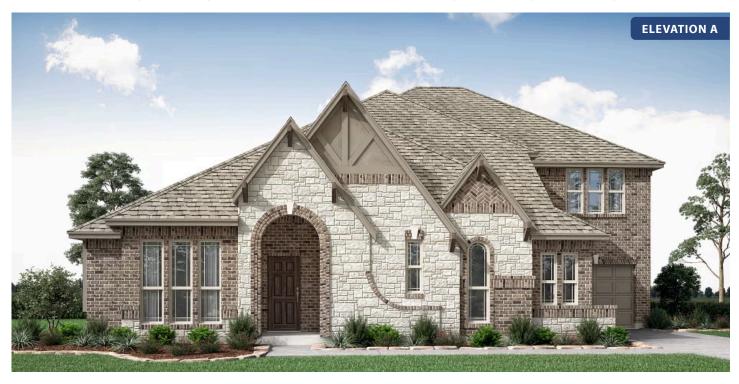

# **Primrose V**

**CLASSIC SERIES** 

**SUNRISE AT GARDEN VALLEY 80-100** 

182 MORNING LIGHT LANE, WAXAHACHIE, TX 75165

**HOMES FROM** 

\$602,990

**3,700** SOUARE FEET

4 BEDROOMS 3.5
BATHROOMS