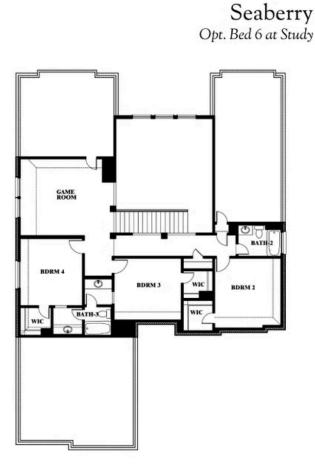

# Seaberry

**CLASSIC SERIES** 

SUNRISE AT GARDEN VALLEY 80-100 182 MORNING LIGHT LANE, WAXAHACHIE, TX 75165 номез from \$552,990

3,478 4 SOUARE FEET BEDROOMS **3.5** BATHROOMS **2** CAR GARAGE

Seaberry

Jacque