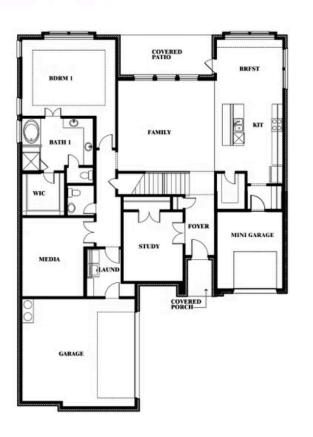

# Seaberry

**CLASSIC SERIES** 

SUNRISE AT GARDEN VALLEY 80-100 182 MORNING LIGHT LANE, WAXAHACHIE, TX 75165 номез from \$552,990

3,478 4 SOUARE FEET BEDROOMS **3.5** BATHROOMS **2** CAR GARAGE

Seaberry

Jacque