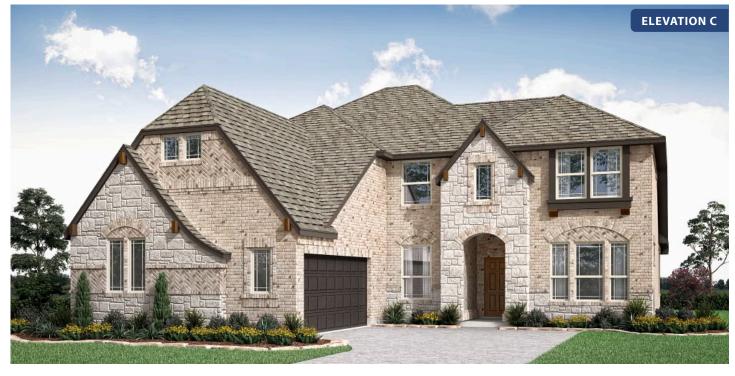

# Seaberry

**CLASSIC SERIES** 

SUNRISE AT GARDEN VALLEY 80-100 182 MORNING LIGHT LANE, WAXAHACHIE, TX 75165 номез from \$552,990

3,478 4 SOUARE FEET BEDROOMS **3.5** BATHROOMS **2** CAR GARAGE

Seaberry

Jacque