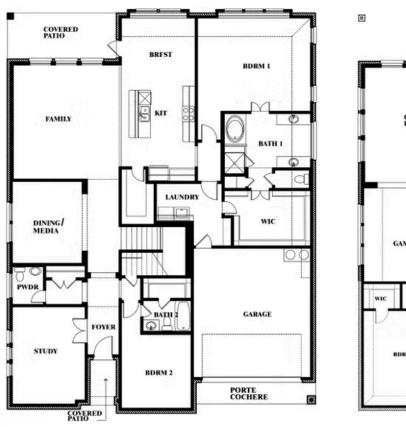

## **Bellflower II**

#### **SUNRISE AT GARDEN VALLEY**

182 MORNING LIGHT LANE, WAXAHACHIE, TX 75165

### Bellflower II Opt. Bed 5 at Media

This brochure is for general informational purposes and is to be used as a guide only. Changes may be made during the development process and floorplans, dimensions, fixtures, fittings, finishes and specifications are subject to change without notice. Window placement, balcony configuration, wardrobe sizes and living areas may vary slightly within each plan type. EQUAL HOUSING OPPORTUNITY