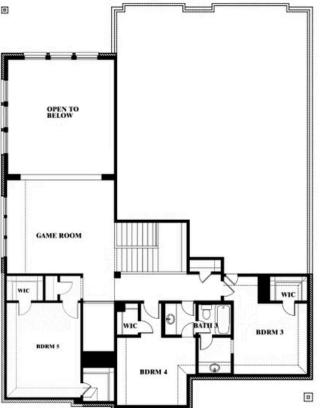

## **Bellflower II**

### **SUNRISE AT GARDEN VALLEY**

182 MORNING LIGHT LANE, WAXAHACHIE, TX 75165

### Bellflower II Opt. Bed 5/Bath 4 at Media

This brochure is for general informational purposes and is to be used as a guide only. Changes may be made during the development process and floorplans, dimensions, fixtures, fittings, finishes and specifications are subject to change without notice. Window placement, balcony configuration, wardrobe sizes and living areas may vary slightly within each plan type. EQUAL HOUSING OPPORTUNITY