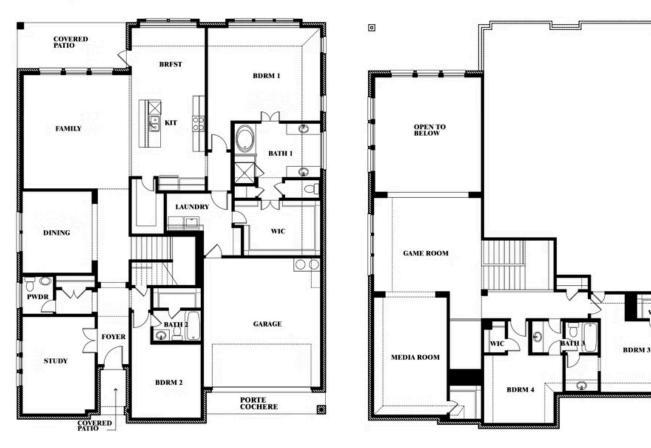

## **Bellflower II**

### **SUNRISE AT GARDEN VALLEY**

182 MORNING LIGHT LANE, WAXAHACHIE, TX 75165

### Bellflower II

0

This brochure is for general informational purposes and is to be used as a guide only. Changes may be made during the development process and floorplans, dimensions, fixtures, fittings, finishes and specifications are subject to change without notice. Window placement, balcony configuration, wardrobe sizes and living areas may vary slightly within each plan type. EQUAL HOUSING OPPORTUNITY