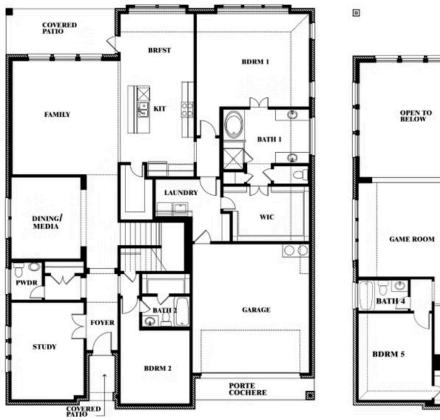

## **Bellflower IV**

#### **SUNRISE AT GARDEN VALLEY**

182 MORNING LIGHT LANE, WAXAHACHIE, TX 75165

Bellflower IV Opt. Bed 5 at Media

This brochure is for general informational purposes and is to be used as a guide only. Changes may be made during the development process and floorplans, dimensions, fixtures, fittings, finishes and specifications are subject to change without notice. Window placement, balcony configuration, wardrobe sizes and living areas may vary slightly within each plan type. EQUAL HOUSING OPPORTUNITY