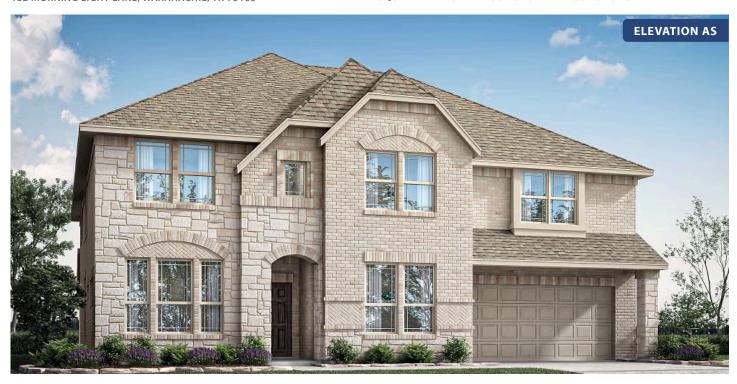

#### SUNRISE AT GARDEN VALLEY

182 MORNING LIGHT LANE, WAXAHACHIE, TX 75165

**HOMES FROM** 

\$596,990

**4,226** SOUARE FEET

**5**BEDROOMS

4.5
BATHROOMS

2

#### **SUNRISE AT GARDEN VALLEY**

182 MORNING LIGHT LANE, WAXAHACHIE, TX 75165