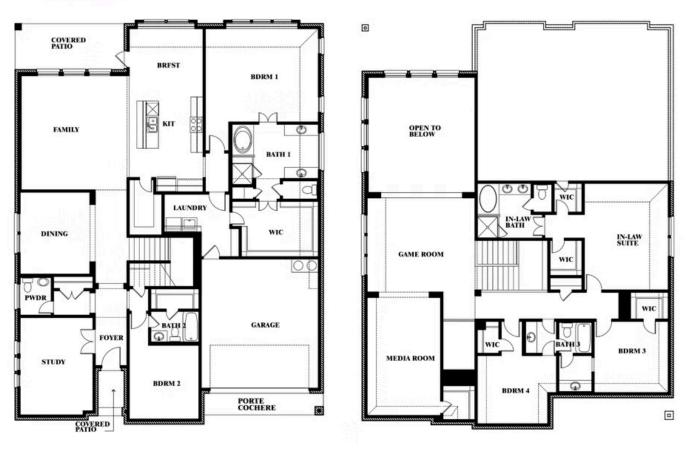

## **Bellflower IV**

#### **SUNRISE AT GARDEN VALLEY**

182 MORNING LIGHT LANE, WAXAHACHIE, TX 75165

### Bellflower IV

This brochure is for general informational purposes and is to be used as a guide only. Changes may be made during the development process and floorplans, dimensions, fixtures, fittings, finishes and specifications are subject to change without notice. Window placement, balcony configuration, wardrobe sizes and living areas may vary slightly within each plan type. EQUAL HOUSING OPPORTUNITY