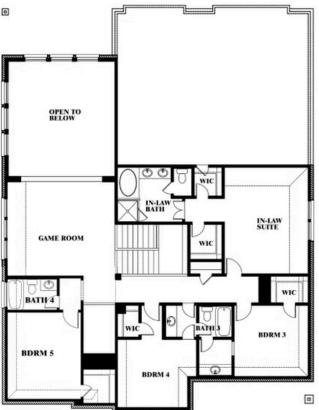

## **Bellflower IV**

#### **SUNRISE AT GARDEN VALLEY**

182 MORNING LIGHT LANE, WAXAHACHIE, TX 75165

### Bellflower IV Opt. Bed 5/Bath 4 at Media

This brochure is for general informational purposes and is to be used as a guide only. Changes may be made during the development process and floorplans, dimensions, fixtures, fittings, finishes and specifications are subject to change without notice. Window placement, balcony configuration, wardrobe sizes and living areas may vary slightly within each plan type. EQUAL HOUSING OPPORTUNITY